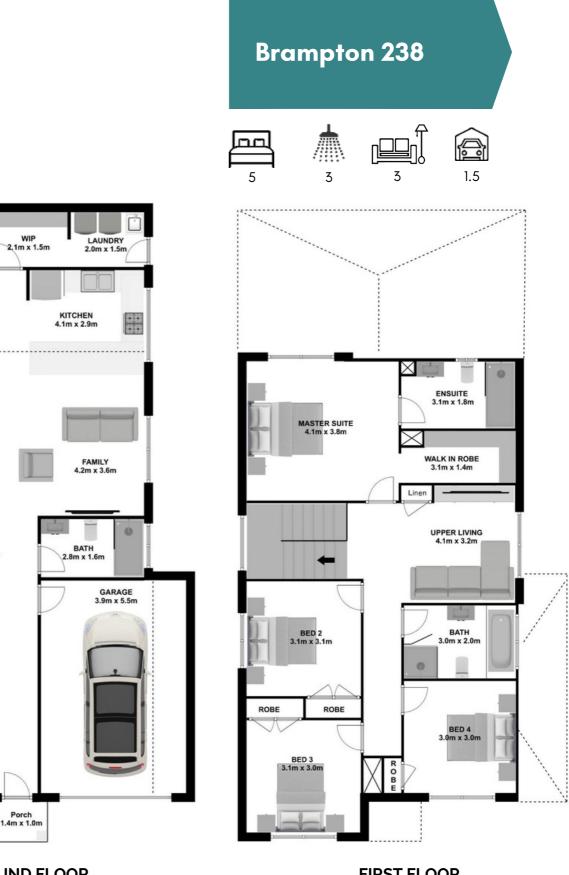

## **Design Highlights**

- This 5 bedroom home has everything you need including a dedicated Theatre Room, shower downstairs, oversized garage and an Upper Living
- Spacious 5th bedroom located downstairs, close by to the bathroom/shower.
- Seamless connection of the Family, Dining, Kitchen and Alfresco, ideal for entertaining.
- Oversized Garage to allow for additional storage
- Conveniently located Laundry at the rear of the home with direct access to the yard.
- Centralised Upper Living positioned at the top of the stairs.
- Four spacious bedrooms upstairs, all with wardrobe storage.
- Generously sized Master Suite, Ensuite & Walk In Robe which is privately located at the rear.

Suits all standard blocks with frontage of 10.5m+ (zero lot)

ALFRESCO 3.2m x 3.8m

Under Stair Stora

BED 5 3.1m x 3.6m

THEATRE

3.1m x 3.1m

ROBE

**GROUND FLOOR** 

**FIRST FLOOR** 