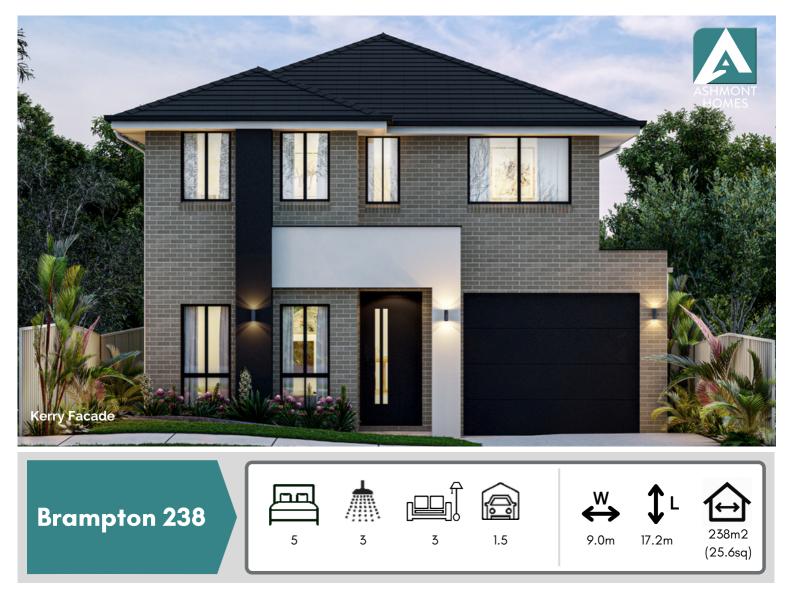

## **Design Highlights**

- This 5 bedroom home has everything you need including a dedicated Theatre Room, shower downstairs, oversized garage and an Upper Living
- Spacious 5th bedroom located downstairs, close by to the bathroom/shower.
- Seamless connection of the Family, Dining, Kitchen and Alfresco, ideal for entertaining.
- Oversized Garage to allow for additional storage
- Conveniently located Laundry at the rear of the home with direct access to the yard.
- Centralised Upper Living positioned at the top of the stairs.
- Four spacious bedrooms upstairs, all with wardrobe storage.
- Generously sized Master Suite, Ensuite & Walk In Robe which is privately located at the rear.