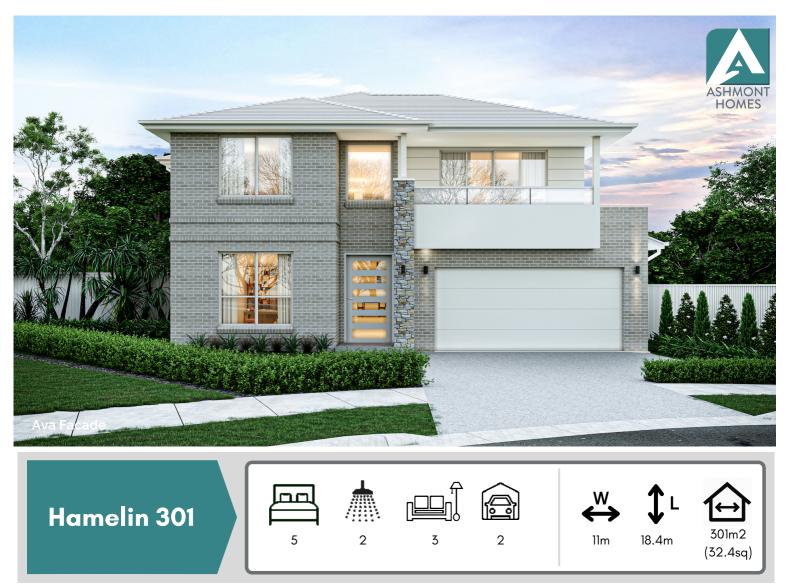

## **Design Highlights**

- Everything about this home screams Luxury & Space!
- Grand Entry Void & wide hallways that lead to Open Plan Living spaces
- Guest Bed or Study privately located at the front of the home
- Large Kitchen and Walk in Pantry that will satisfy any aspiring Master Chef
- Spacious Upper Living with streetscape views, perfect for the addition of a Balcony
- Four bedrooms located upstairs are all generously sized with wardrobe storage
- Centralised Main Bathroom with separate WC
- Heaps of storage throughout the home

Suits all standard blocks with frontage of 12.5m+ (zero lot)

Hamelin 301

**GROUND FLOOR** 

**FIRST FLOOR** 