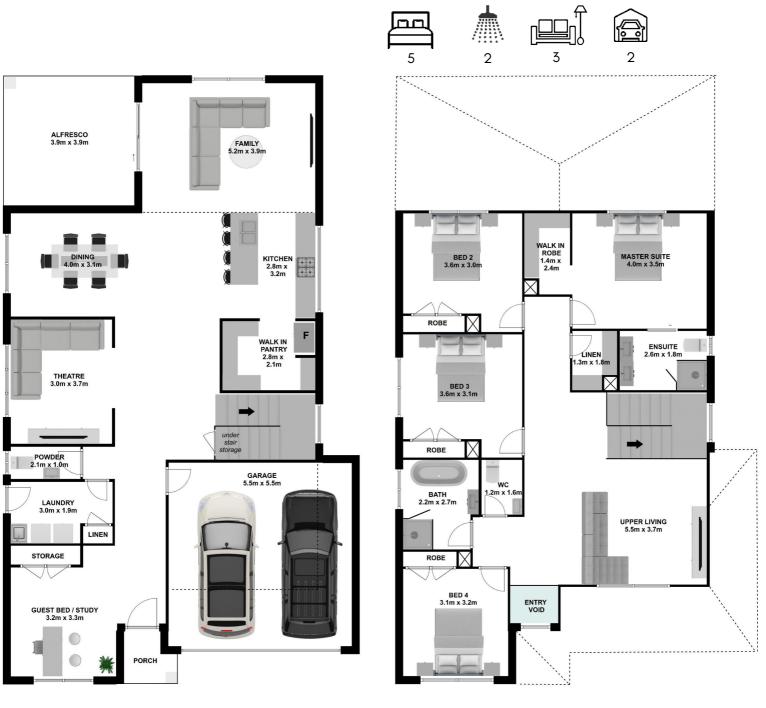

## **Design Highlights**

- Everything about this home screams Luxury & Space!
- Grand Entry Void & wide hallways that lead to Open Plan Living spaces
- Guest Bed or Study privately located at the front of the home
- Large Kitchen and Walk in Pantry that will satisfy any aspiring Master Chef
- Spacious Upper Living with streetscape views, perfect for the addition of a Balcony
- Four bedrooms located upstairs are all generously sized with wardrobe storage
- Centralised Main Bathroom with separate WC
- Heaps of storage throughout the home

Suits all standard blocks with frontage of 12.5m+ (zero lot)

Hamelin 301

**GROUND FLOOR** 

**FIRST FLOOR** 