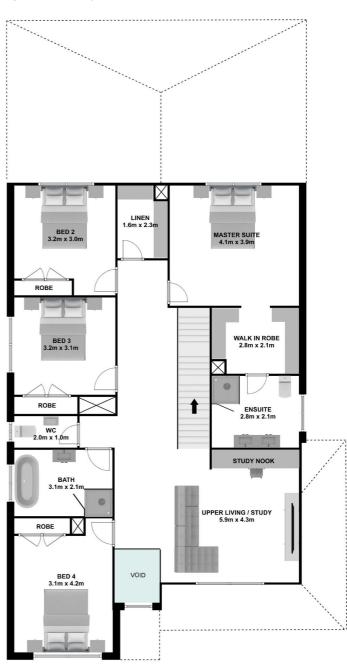

## **Design Highlights**

- Grand & Luxurious 5 bedroom home with 3 large Living Rooms, 3 Bathrooms and a Double Garage.
- The Entry Void is a standout feature of this home, creating a sense of space as you enter the home.
- The 5th bedroom privately located at the front of the home, perfect for guests or the grandparents.
- Spacious Kitchen with a 3m Island Bench and a large Butler's Panty for all your storage needs
- The living zones of this home is Open Plan Living in its truest form.
- Generous Upper Living with a Study Nook
- Deluxe Master Suite, Walk in Robe and Ensuite
- All bedrooms are well proportioned with wardrobe storage
- Heaps of storage throughout the home

## Hamelin 336

**GROUND FLOOR** 

**FIRST FLOOR** 