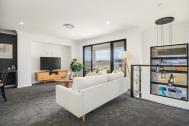

## **Design Highlights**

- Grand & Luxurious 5 bedroom home with 3 large Living Rooms, 3 Bathrooms and a Double Garage.
- The Entry Void is a standout feature of this home, creating a sense of space as you enter the home.
- The 5th bedroom privately located at the front of the home, perfect for guests or the grandparents.
- Spacious Kitchen with a 3m Island Bench and a large Butler's Panty for all your storage needs
- The living zones of this home is Open Plan Living in its truest form.
- Generous Upper Living with a Study Nook
- Deluxe Master Suite, Walk in Robe and Ensuite
- All bedrooms are well proportioned with wardrobe storage
- Heaps of storage throughout the home