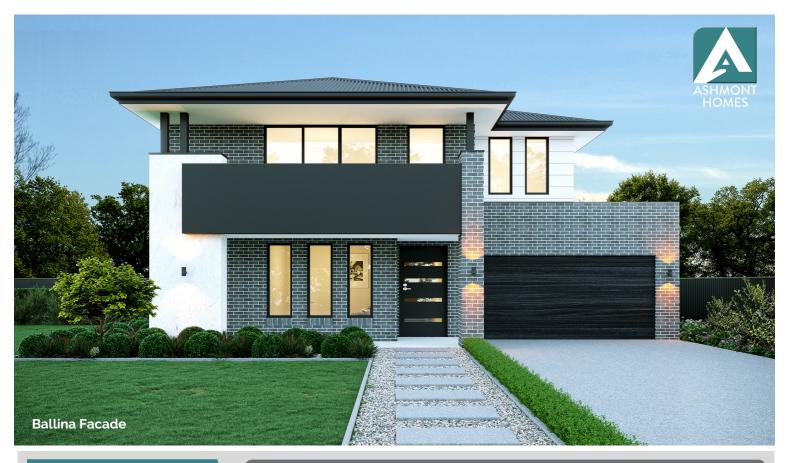

Hamelin 336

## **Design Highlights**

- Grand & Luxurious 5 bedroom home with 3 large Living Rooms, 3 Bathrooms and a Double Garage.
- The Entry Void is a standout feature of this home, creating a sense of space as you enter the home.
- The 5th bedroom privately located at the front of the home, perfect for guests or the grandparents.
- Spacious Kitchen with a 3m Island Bench and a large Butler's Panty for all your storage needs
- The living zones of this home is Open Plan Living in its truest form.
- Generous Upper Living with a Study Nook
- Deluxe Master Suite, Walk in Robe and Ensuite
- All bedrooms are well proportioned with wardrobe storage
- Heaps of storage throughout the home

Suits all standard, wider blocks with frontage of 12.5m+ (zero lot)