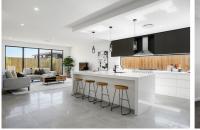

## **Design Highlights**

- Grand & Luxurious 5 bedroom home with 3 large Living Rooms, 3 Bathrooms and a Double Garage.
- The Entry Void is a standout feature of this home, creating a sense of space as you enter the home.
- The 5th bedroom privately located at the front of the home, perfect for guests or the grandparents.
- Spacious Kitchen with a 3m Island Bench and a large Butler's Panty for all your storage needs
- The living zones of this home is Open Plan Living in its truest form.
- Generous Upper Living with a Study Nook
- Deluxe Master Suite, Walk in Robe and Ensuite
- All bedrooms are well proportioned with wardrobe storage
- Heaps of storage throughout the home