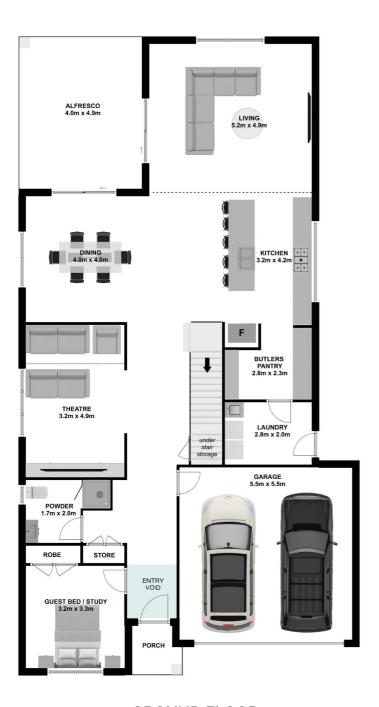

## **Design Highlights**

- Grand & Luxurious 5 bedroom home with 3 large Living Rooms, 3 Bathrooms and a Double Garage.
- The Entry Void is a standout feature of this home, creating a sense of space as you enter the home.
- The 5th bedroom privately located at the front of the home, perfect for guests or the grandparents.
- Spacious Kitchen with a 3m Island Bench and a large Butler's Panty for all your storage needs
- The living zones of this home is Open Plan Living in its truest form.
- Generous Upper Living with a Study Nook
- Deluxe Master Suite, Walk in Robe and Ensuite
- All bedrooms are well proportioned with wardrobe storage
- Heaps of storage throughout the home

## Hamelin 336

**GROUND FLOOR** 

**FIRST FLOOR** 