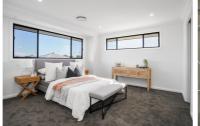

## **Design Highlights**

- Grand & Luxurious 5 bedroom home with 3 large Living Rooms, 3 Bathrooms and a Double Garage.
- The Entry Void is a standout feature of this home, creating a sense of space as you enter the home.
- The 5th bedroom privately located at the front of the home, perfect for guests or the grandparents.
- Spacious Kitchen with a 3m Island Bench and a large Butler's Panty for all your storage needs
- The living zones of this home is Open Plan Living in its truest form.
- Generous Upper Living with a Study Nook
- Deluxe Master Suite, Walk in Robe and Ensuite
- All bedrooms are well proportioned with wardrobe storage
- Heaps of storage throughout the home