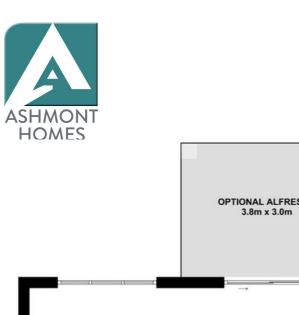

## Lucas 180

BATHROOM 2.8m x 2.3m BED 4 2.9m x 3.0m ROBE ROBE BED 3 2.9m x 3.0m WALK IN ROBE ENSUITE 1.0m x 1.9m x 1.8m 1.8m WIR LINEN 1.4m x 1.0m 1.4m x/1.0m MASTER SUITE 3.0m x 3.7m ROB BED 2 2.9m x 3.1m

**GROUND FLOOR** 

**FIRST FLOOR** 