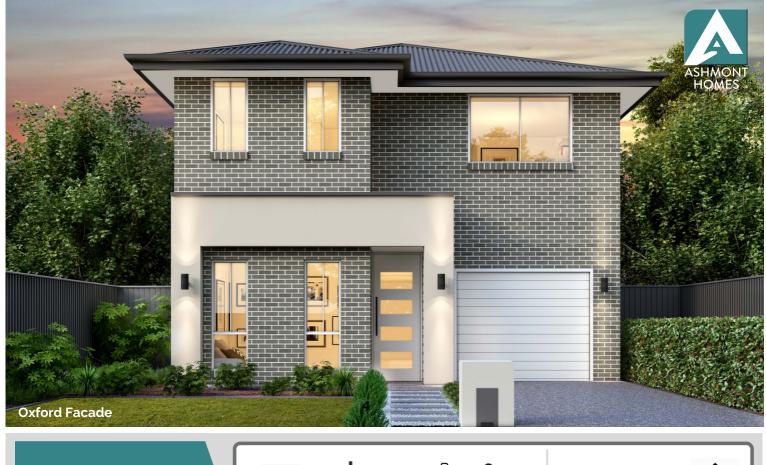

Lucas 180

## **Design Highlights**

- Spacious Open Plan Kitchen, Family & Dining
- Modern Kitchen with Walk in Pantry
- Two separate living zones, including Theatre Room located at the front of the home
- Four generous sized bedrooms located upstairs
- Luxurious Master Bedroom, Ensuite plus His & Her Robes
- Heaps of Storage throughout
- Optional Integrated Alfresco