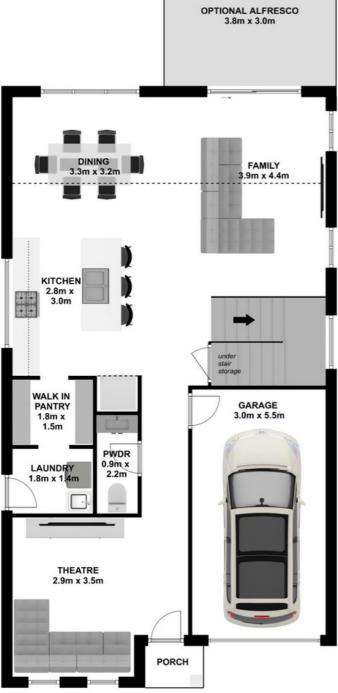

## **Design Highlights**

- Spacious Open Plan Kitchen, Family & Dining
- Modern Kitchen with Walk in Pantry
- Two separate living zones, including Theatre Room located at the front of the home
- Four generous sized bedrooms located upstairs
- Luxurious Master Bedroom, Ensuite plus His & Her Robes
- Heaps of Storage throughout
- Optional Integrated Alfresco

## Lucas 180

BATHROOM 2.8m x 2.3m BED 4 2.9m x 3.0m ROBE ROBE BED 3 2.9m x 3.0m WALK IN ROBE ENSUITE 1.0m x 1.9m x 1.8m 1.8m WIR LINEN 1.4m x 1.0m 1.4m x/1.0m MASTER SUITE 3.0m x 3.7m ROB BED 2 2.9m x 3.1m

**GROUND FLOOR** 

**FIRST FLOOR** 