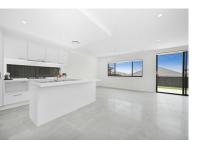

## **Design Highlights**

- Spacious Open Plan Kitchen, Family & Dining
- Modern Kitchen with Walk in Pantry
- Two separate living zones, including Theatre Room located at the front of the home
- Four generous sized bedrooms located upstairs
- Luxurious Master Bedroom, Ensuite plus His & Her Robes
- Heaps of Storage throughout
- Optional Integrated Alfresco