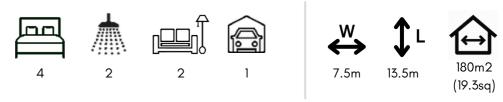

Suits all standard blocks with frontage of 9.5m+

## Lucas 180

BATHROOM 2.8m x 2.3m BED 4 2.9m x 3.0m ROBE ROBE BED 3 2.9m x 3.0m WALK IN ROBE ENSUITE 1.0m x 1.9m x 1.8m 1.8m WIR LINEN 1.4m x 1.0m 1.4m x/1.0m MASTER SUITE 3.0m x 3.7m ROB BED 2 2.9m x 3.1m