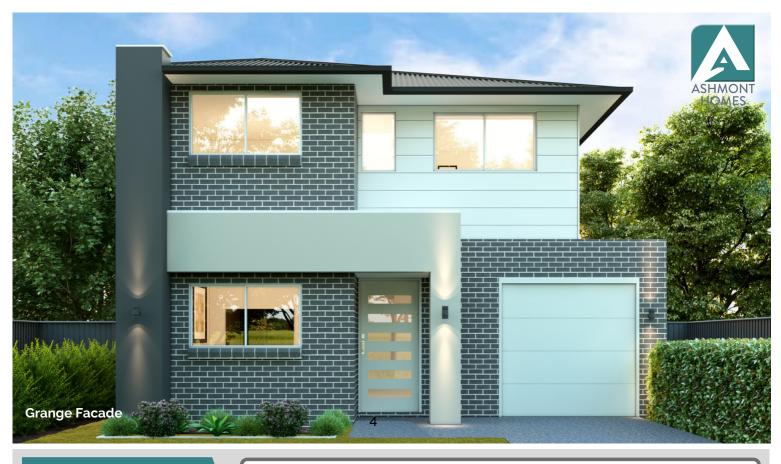

Lucas 208

## **Design Highlights**

- Seamless connection of Kitchen, Family, Dining & Alfresco, highlighting open plan living
- Modern kitchen with large Walk in Pantry
- Integrated Alfresco
- Oversized garage, perfect for your additional storage needs
- Luxe Master Suite with generous Walk in Robe & Ensuite
- Comfortably sized bedrooms with built in wardrobe storage
- Versatile design with options to locate your bedrooms or living rooms where you choose

Suits all standard blocks with frontage of 9.5m+ (zero lot)