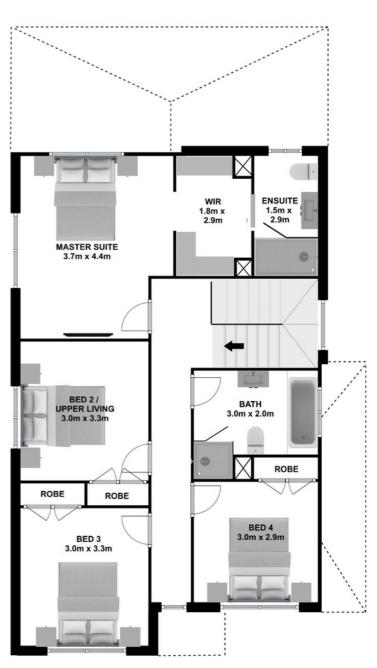

Lucas 208



## **Design Highlights**

- Seamless connection of Kitchen, Family, Dining & Alfresco, highlighting open plan living
- Modern kitchen with large Walk in Pantry
- Integrated Alfresco
- Oversized garage, perfect for your additional storage needs
- Luxe Master Suite with generous Walk in Robe & Ensuite
- Comfortably sized bedrooms with built in wardrobe storage
- Versatile design with options to locate your bedrooms or living rooms where you choose

Suits all standard blocks with frontage of 9.5m+ (zero lot)











## Lucas 208













**GROUND FLOOR** 

**FIRST FLOOR** 

## www.ashmonthomes.com.au

## **ASHMONT HOMES**

Suite 1103, 31 Lasso Rd Gregory Hills NSW 2557 t| 02 8328 1388 e| hello@ashmonthomes.com.au Photographs, artist impressions and other pictures shown on this flyer are for illustrative purposes only and may show fixtures, fittings or finishes which are outside the available packages which are not supplied by Ashmont Homes. This may include façade, landscaping and outdoor items, render, floor coverings, doors, furniture, kitchen, bathroom and light fittings and decorative items, which are shown as examples only. Please refer to your Tender for specific details of the inclusions and exclusions. Please speak to an Ashmont Homes Consultant to discuss detailed home pricing for different designs, inclusions a