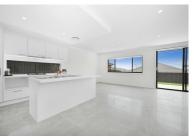

## **Design Highlights**

- Seamless connection of Kitchen, Family, Dining & Alfresco, highlighting open plan living
- Modern kitchen with large Walk in Pantry
- Integrated Alfresco
- Oversized garage, perfect for your additional storage needs
- Luxe Master Suite with generous Walk in Robe & Ensuite
- Comfortably sized bedrooms with built in wardrobe storage
- Versatile design with options to locate your bedrooms or living rooms where you choose