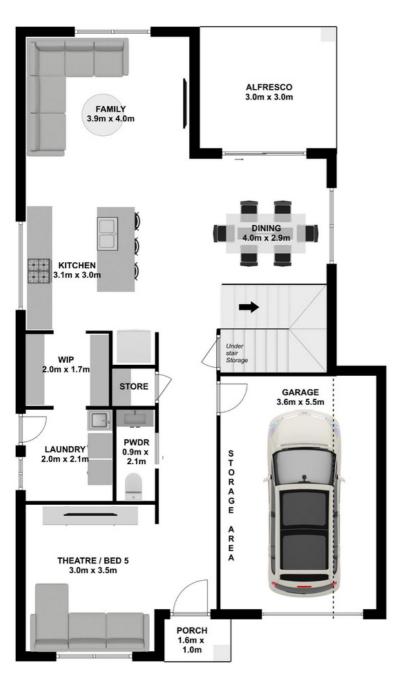

Lucas 208



## **Design Highlights**

- Seamless connection of Kitchen, Family, Dining & Alfresco, highlighting open plan living
- Modern kitchen with large Walk in Pantry
- Integrated Alfresco
- Oversized garage, perfect for your additional storage needs
- Luxe Master Suite with generous Walk in Robe & Ensuite
- Comfortably sized bedrooms with built in wardrobe storage
- Versatile design with options to locate your bedrooms or living rooms where you choose

Suits all standard blocks with frontage of 9.5m+ (zero lot)











## Lucas 208













**GROUND FLOOR** 

**FIRST FLOOR** 

## www.ashmonthomes.com.au

## **ASHMONT HOMES**

Suite 1103, 31 Lasso Rd Gregory Hills NSW 2557 t| 02 8328 1388 e| hello@ashmonthomes.com.au Photographs, artist impressions and other pictures shown on this flyer are for illustrative purposes only and may show fixtures, fittings or finishes which are outside the available packages which are not supplied by Ashmont Homes. This may include façade, landscaping and outdoor items, render, floor coverings, doors, furniture, kitchen, bathroom and light fittings and decorative items, which are shown as examples only. Please refer to your Tender for specific details of the inclusions and exclusions. Please speak to an Ashmont Homes Consultant to discuss detailed home pricing for different designs, inclusions