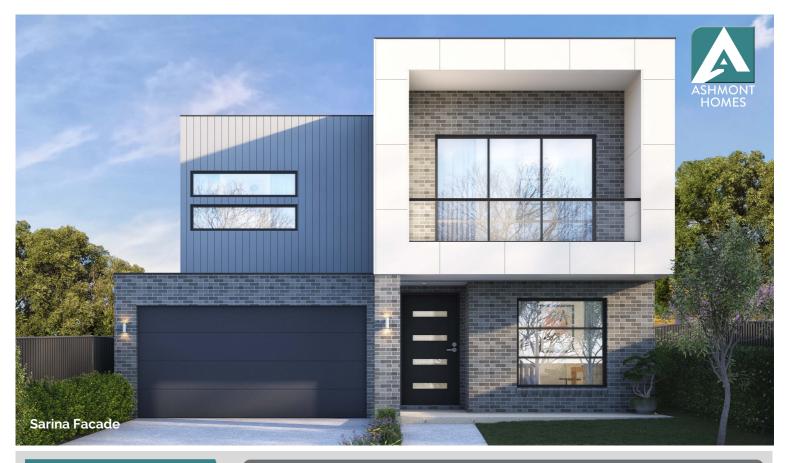

## **Design Highlights**

- This versatile 5 bedroom home has everything you need 3 Living, 3 bathrooms and a Double Garage
- Conveniently positioned 5th bedroom at the front of the home, ideal for guests or a Home Office
- Added convenience of a shower located in the bathroom downstairs
- Designer Kitchen seamlessly connects to the Family, Dining & Integrated Alfresco
- Large Walk in Pantry that leads to a hidden laundry
- Light-filled Upper Living that's centrally located to the First Floor
- Luxe Master Suite with a nook that can be used as a Media Alcove or for a Dresser Unit
- Huge Main Bathroom with separate WC
- Generously sized bedrooms, all with large wardrobe storage

Suits all standard blocks with frontage of 12.5m+ (zero lot)