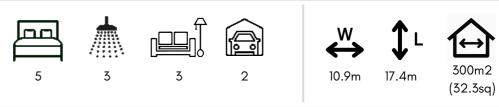

## **Design Highlights**

- This versatile 5 bedroom home has everything you need 3 Living, 3 bathrooms and a Double Garage
- Conveniently positioned 5th bedroom at the front of the home, ideal for guests or a Home Office
- Added convenience of a shower located in the bathroom downstairs
- Designer Kitchen seamlessly connects to the Family, Dining & Integrated Alfresco
- Large Walk in Pantry that leads to a hidden laundry
- Light-filled Upper Living that's centrally located to the First Floor
- Luxe Master Suite with a nook that can be used as a Media Alcove or for a Dresser Unit
- Huge Main Bathroom with separate WC
- Generously sized bedrooms, all with large wardrobe storage

Suits all standard blocks with frontage of 12.5m+ (zero lot)