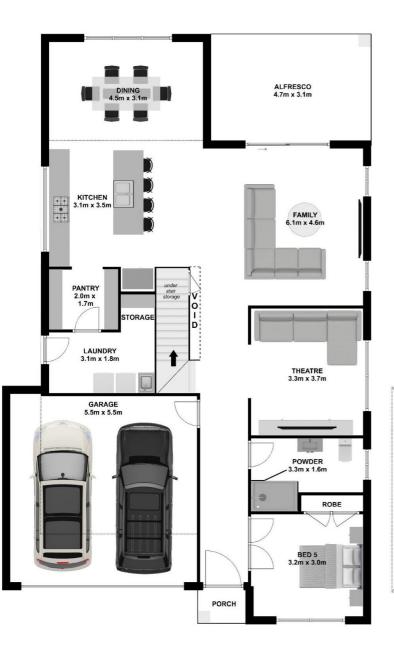

## **Design Highlights**

- This versatile 5 bedroom home has everything you need 3 Living, 3 bathrooms and a Double Garage
- Conveniently positioned 5th bedroom at the front of the home, ideal for guests or a Home Office
- Added convenience of a shower located in the bathroom downstairs
- Designer Kitchen seamlessly connects to the Family, Dining & Integrated Alfresco
- Large Walk in Pantry that leads to a hidden laundry
- Light-filled Upper Living that's centrally located to the First Floor
- Luxe Master Suite with a nook that can be used as a Media Alcove or for a Dresser Unit
- Huge Main Bathroom with separate WC
- Generously sized bedrooms, all with large wardrobe storage

Suits all standard blocks with frontage of 12.5m+ (zero lot)

## **Monfair 300**

**GROUND FLOOR** 

**FIRST FLOOR** 