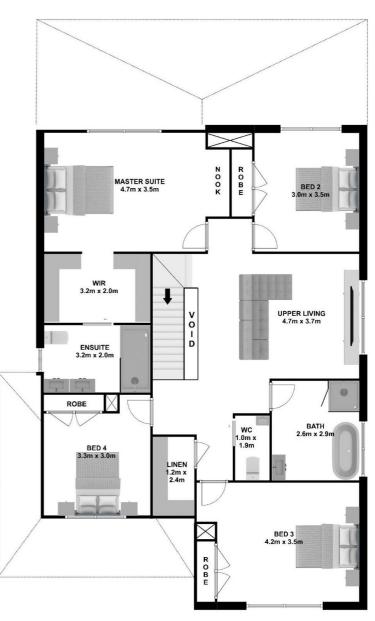

## **Design Highlights**

- This versatile 5 bedroom home has everything you need 3 Living, 3 bathrooms and a Double Garage
- Conveniently positioned 5th bedroom at the front of the home, ideal for guests or a Home Office
- Added convenience of a shower located in the bathroom downstairs
- Designer Kitchen seamlessly connects to the Family, Dining & Integrated Alfresco
- Large Walk in Pantry that leads to a hidden laundry
- Light-filled Upper Living that's centrally located to the First Floor
- Luxe Master Suite with a nook that can be used as a Media Alcove or for a Dresser Unit
- Huge Main Bathroom with separate WC
- Generously sized bedrooms, all with large wardrobe storage

## **Monfair 300**

**GROUND FLOOR** 

**FIRST FLOOR** 