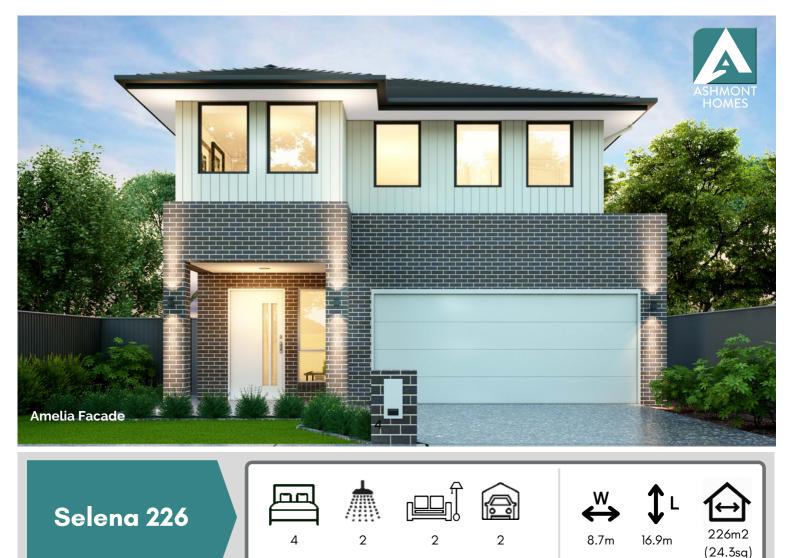

## Design Highlights

- This 4 bedroom Double Garage home has been purpose designed for narrow block frontages of 10m+
- Featuring a Grand Porch and Entry, Open plan Living, Dining, Kitchen & Alfresco
- Centrally located Kids Retreat or Multi-Purpose
- Hidden laundry with with external access
- Four generous sized bedrooms upstairs, all with wardrobe storage
- Privately located Master Suite with ensuite & Walk in Robe and rear year views
- Spacious Upper Living, separating the Master Suite & Kids bedrooms

Suits all standard blocks with frontage of 10m+ (zero lot)

## Selena 226

**GROUND FLOOR** 

**FIRST FLOOR** 