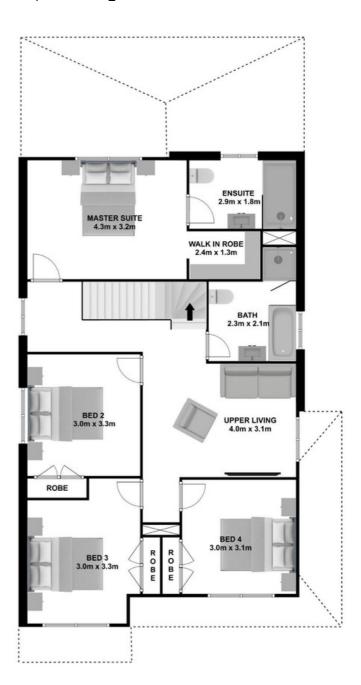

## Design Highlights

- This 4 bedroom Double Garage home has been purpose designed for narrow block frontages of 10m+
- Featuring a Grand Porch and Entry, Open plan Living, Dining, Kitchen & Alfresco
- Centrally located Kids Retreat or Multi-Purpose
- Hidden laundry with with external access
- Four generous sized bedrooms upstairs, all with wardrobe storage
- Privately located Master Suite with ensuite & Walk in Robe and rear year views
- Spacious Upper Living, separating the Master Suite & Kids bedrooms

## Selena 226

**GROUND FLOOR** 

**FIRST FLOOR** 