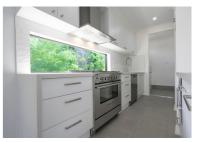

## Design Highlights

- This 4 bedroom Double Garage home has been purpose designed for narrow block frontages of 10m+
- Featuring a Grand Porch and Entry, Open plan Living, Dining, Kitchen & Alfresco
- Centrally located Kids Retreat or Multi-Purpose
- Hidden laundry with with external access
- Four generous sized bedrooms upstairs, all with wardrobe storage
- Privately located Master Suite with ensuite & Walk in Robe and rear year views
- Spacious Upper Living, separating the Master Suite & Kids bedrooms