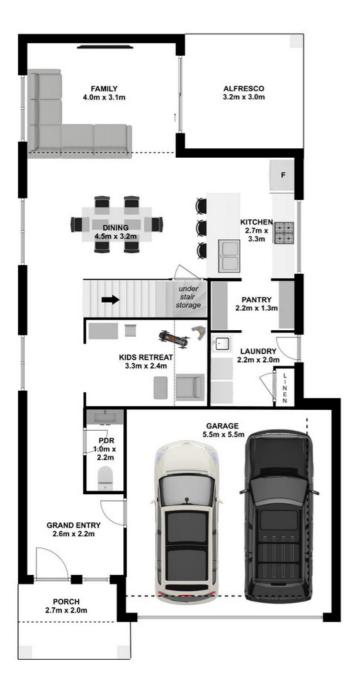

## Design Highlights

- This 4 bedroom Double Garage home has been purpose designed for narrow block frontages of 10m+
- Featuring a Grand Porch and Entry, Open plan Living, Dining, Kitchen & Alfresco
- Centrally located Kids Retreat or Multi-Purpose
- Hidden laundry with with external access
- Four generous sized bedrooms upstairs, all with wardrobe storage
- Privately located Master Suite with ensuite & Walk in Robe and rear year views
- Spacious Upper Living, separating the Master Suite & Kids bedrooms

Suits all standard blocks with frontage of 10m+ (zero lot)

## Selena 226

**GROUND FLOOR** 

**FIRST FLOOR** 