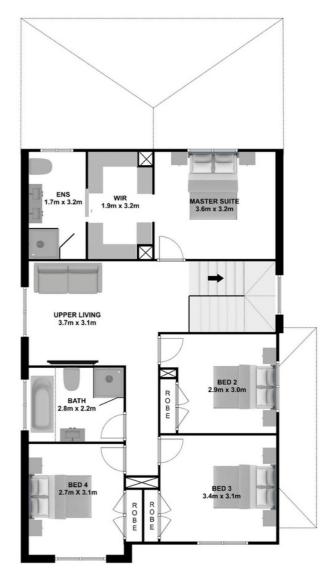

## Tribeca 234

**GROUND FLOOR** 

FIRST FLOOR

## **Design Highlights**

- This feature packed 4 bedroom home also comes with a Study, Theatre Room, Powder room with shower and Upper Living. Jam packed!
- Spacious Family, Dining & Kitchen overlooking the rear yard.
- Optional Alfresco or Pergola at the rear
- Centrally located Upper Living separating the Master Suite from the other bedrooms
- Luxe Master Suite with heaps of storage in the Walk in Robe
- Generously sized bedrooms, all with wardrobe storage