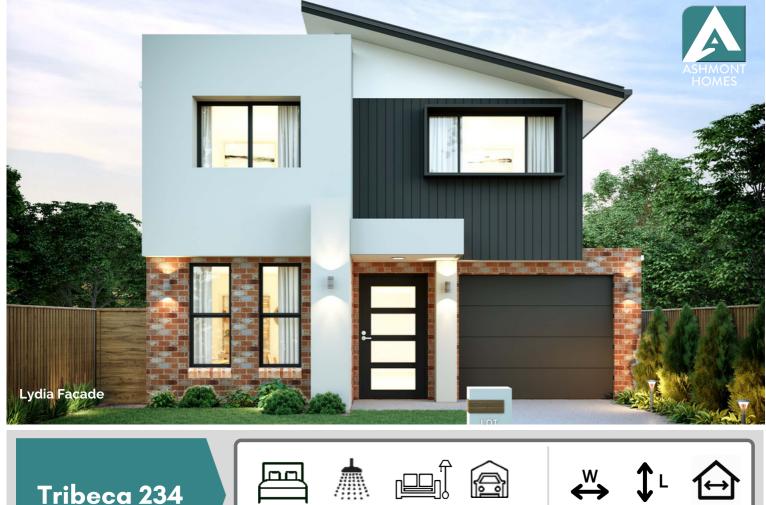

## **Design Highlights**

- This feature packed 4 bedroom home also comes with a Study, Theatre Room, Powder room with shower and Upper Living. Jam packed!
- Spacious Family, Dining & Kitchen overlooking the rear yard.
- Optional Alfresco or Pergola at the rear
- Centrally located Upper Living separating the Master Suite from the other bedrooms
- Luxe Master Suite with heaps of storage in the Walk in Robe
- Generously sized bedrooms, all with wardrobe storage

## Tribeca 234

**GROUND FLOOR** 

FIRST FLOOR