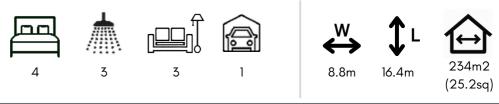

Suits all standard blocks with frontage of 10m+ (zero lot)

## Tribeca 234

**GROUND FLOOR** 

FIRST FLOOR