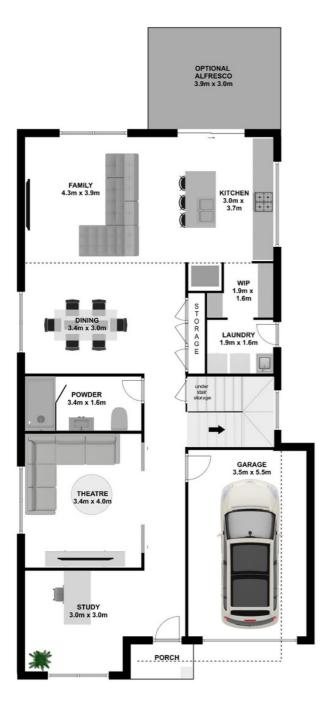

## Tribeca 234

**GROUND FLOOR** 

FIRST FLOOR

## **Design Highlights**

- This feature packed 4 bedroom home also comes with a Study, Theatre Room, Powder room with shower and Upper Living. Jam packed!
- Spacious Family, Dining & Kitchen overlooking the rear yard.
- Optional Alfresco or Pergola at the rear
- Centrally located Upper Living separating the Master Suite from the other bedrooms
- Luxe Master Suite with heaps of storage in the Walk in Robe
- Generously sized bedrooms, all with wardrobe storage