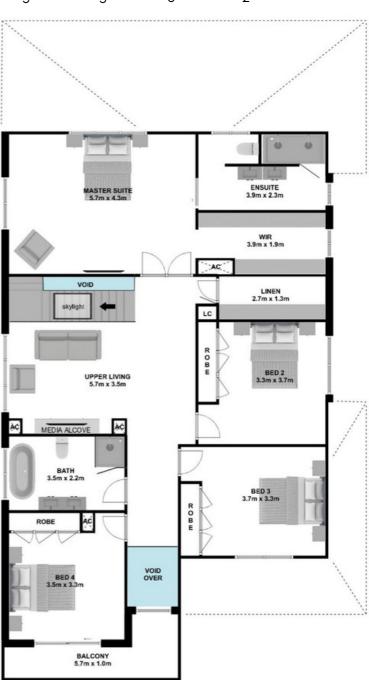

## **Design Highlights**

- Exquisite 5-bedroom home boasts a meticulously designed open plan Kitchen & Butlers area that seamlessly connects to the bright and spacious Family & Dining space
- The Entryway features a breathtaking void.
- Dedicated Kids Retreat area for added convenience.
- Study or Home Office at front of home that can be converted to 5th Bedroom if needed
- Luxurious master bedroom with a generous ensuite and a sizable walk-in wardrobe
- Generous Upper Living, perfect for relaxation and entertainment.
- Practical sized bedrooms with large robes

## Aspen 354

**GROUND FLOOR** 

**FIRST FLOOR** 