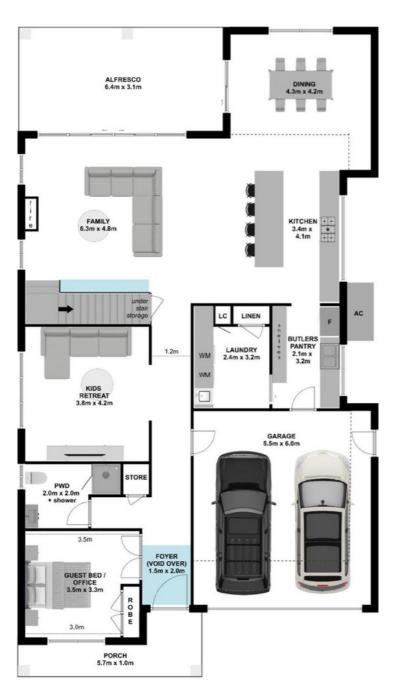

## **Design Highlights**

- Exquisite 5-bedroom home boasts a meticulously designed open plan Kitchen & Butlers area that seamlessly connects to the bright and spacious Family & Dining space
- The Entryway features a breathtaking void.
- Dedicated Kids Retreat area for added convenience.
- Study or Home Office at front of home that can be converted to 5th Bedroom if needed
- Luxurious master bedroom with a generous ensuite and a sizable walk-in wardrobe
- Generous Upper Living, perfect for relaxation and entertainment.
- Practical sized bedrooms with large robes

## Aspen 354

**GROUND FLOOR** 

**FIRST FLOOR** 