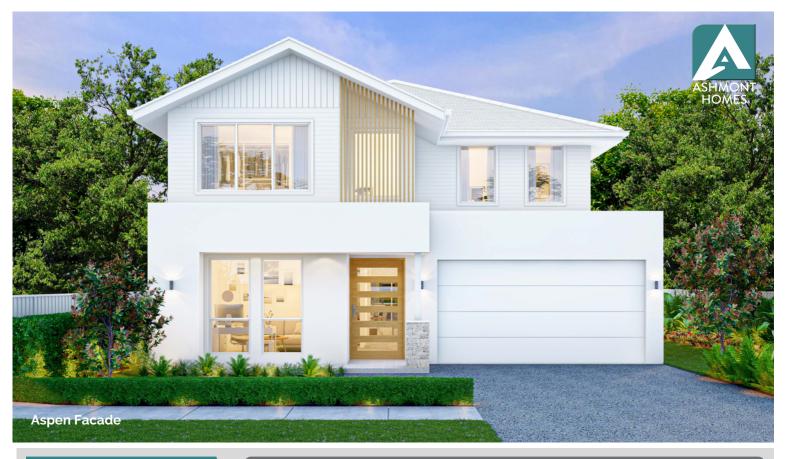

Aspen 354

## **Design Highlights**

- Exquisite 5-bedroom home boasts a meticulously designed open plan Kitchen & Butlers area that seamlessly connects to the bright and spacious Family & Dining space
- The Entryway features a breathtaking void.
- Dedicated Kids Retreat area for added convenience.
- Study or Home Office at front of home that can be converted to 5th Bedroom if needed
- Luxurious master bedroom with a generous ensuite and a sizable walk-in wardrobe
- Generous Upper Living, perfect for relaxation and entertainment.
- Practical sized bedrooms with large robes

Suits all standard, wider blocks with frontage of 12.5m+ (zero lot)