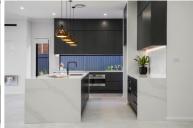

## **Design Highlights**

- Impeccably designed spacious 5-bedroom home
- The kitchen is deluxe, complete with an island bench and a generously sized butler's pantry.
- The deluxe kitchen is equipped with an island bench and an oversized butler's pantry, providing ample storage and workspace
- All bedrooms boast ample proportions and offer generous wardrobe storage.
- The master suite is a luxurious retreat, featuring separate walk-in robes for both him and her, as well as a spacious ensuite.
- Convenient storage area conveniently situated in the garage.