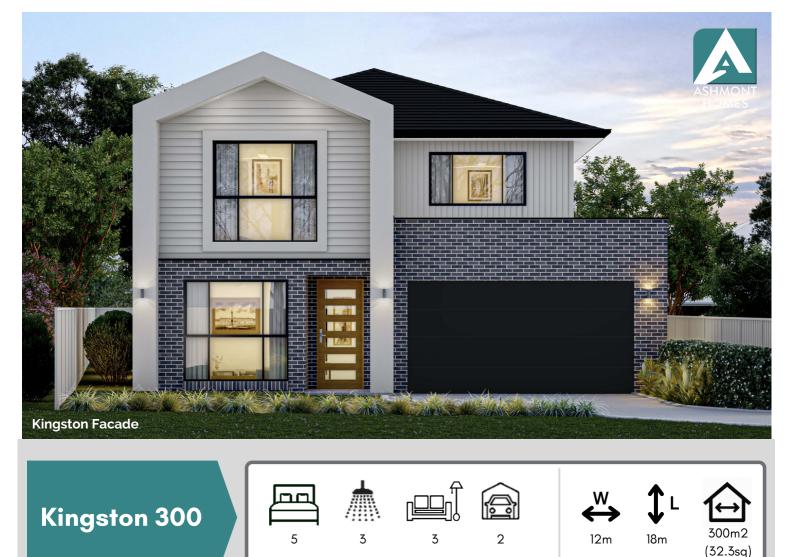

## **Design Highlights**

- Impeccably designed spacious 5-bedroom home
- The kitchen is deluxe, complete with an island bench and a generously sized butler's pantry.
- The deluxe kitchen is equipped with an island bench and an oversized butler's pantry, providing ample storage and workspace
- All bedrooms boast ample proportions and offer generous wardrobe storage.
- The master suite is a luxurious retreat, featuring separate walk-in robes for both him and her, as well as a spacious ensuite.
- Convenient storage area conveniently situated in the garage.

## Kingston 300

**GROUND FLOOR** 

**FIRST FLOOR** 