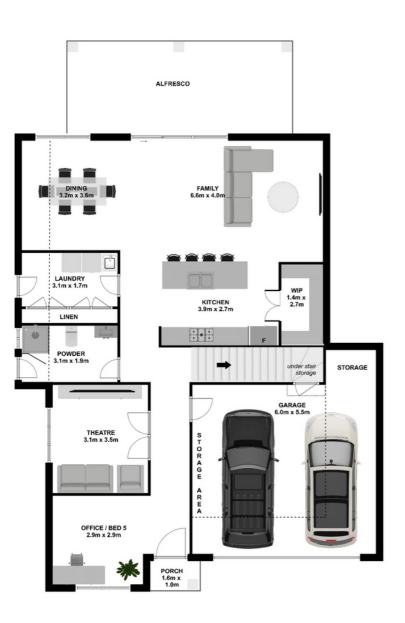

## **Design Highlights**

- Impeccably designed spacious 5-bedroom home
- The kitchen is deluxe, complete with an island bench and a generously sized butler's pantry.
- The deluxe kitchen is equipped with an island bench and an oversized butler's pantry, providing ample storage and workspace
- All bedrooms boast ample proportions and offer generous wardrobe storage.
- The master suite is a luxurious retreat, featuring separate walk-in robes for both him and her, as well as a spacious ensuite.
- Convenient storage area conveniently situated in the garage.

## Kingston 300

**GROUND FLOOR** 

**FIRST FLOOR** 