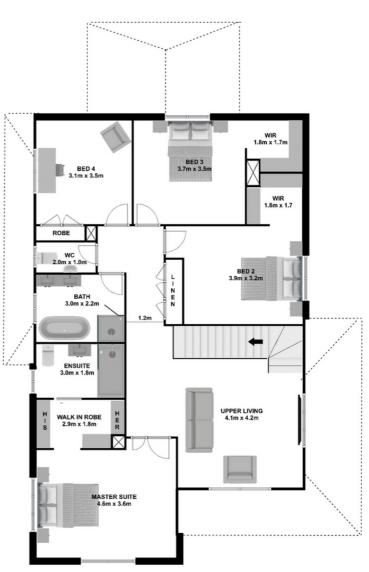

## **Design Highlights**

- Impeccably designed spacious 5-bedroom home
- The kitchen is deluxe, complete with an island bench and a generously sized butler's pantry.
- The deluxe kitchen is equipped with an island bench and an oversized butler's pantry, providing ample storage and workspace
- All bedrooms boast ample proportions and offer generous wardrobe storage.
- The master suite is a luxurious retreat, featuring separate walk-in robes for both him and her, as well as a spacious ensuite.
- Convenient storage area conveniently situated in the garage.

## Kingston 300

**GROUND FLOOR** 

**FIRST FLOOR** 