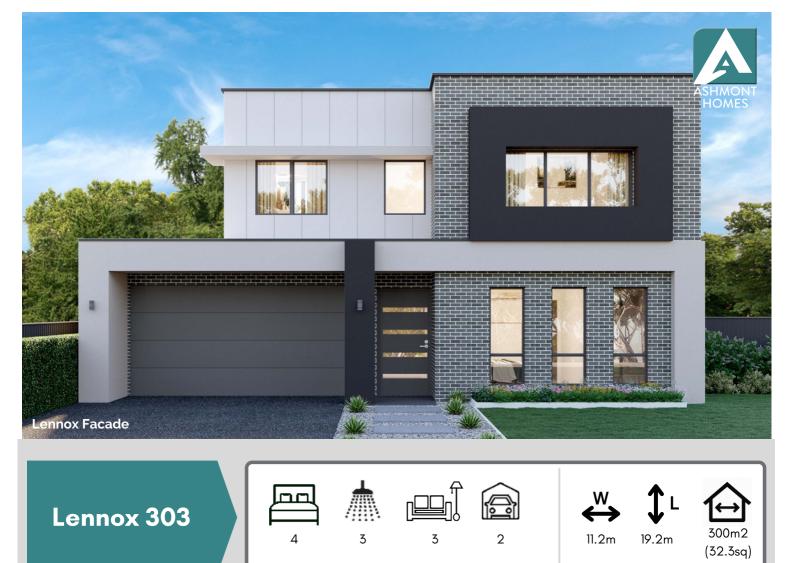

## **Design Highlights**

- Exquisitely crafted, this 4-bedroom Home
- A well-appointed kitchen showcases an island bench and a generously sized butler's pantry, ensuring plenty of storage and workspace
- All bedrooms are generously sized and come with ample wardrobe storage.
- The master suite is a luxurious retreat, complete with a separate walk-in robe and a spacious ensuite.
- Additionally, there is a convenient storage area located in the garage.

## Lennox 303

ENSUITE 2.1m x 3.3m SKYLIGHT IN STAIRS LINEN 1.4m x 1.4m 0 R O B E UPPER LIVING 4.9m x 3.2m BALCONY

**GROUND FLOOR** 

**FIRST FLOOR** 