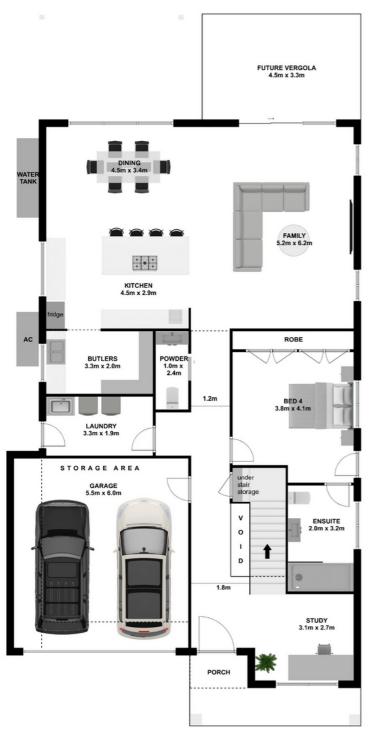

## **Design Highlights**

- Exquisitely crafted, this 4-bedroom Home
- A well-appointed kitchen showcases an island bench and a generously sized butler's pantry, ensuring plenty of storage and workspace
- All bedrooms are generously sized and come with ample wardrobe storage.
- The master suite is a luxurious retreat, complete with a separate walk-in robe and a spacious ensuite.
- Additionally, there is a convenient storage area located in the garage.