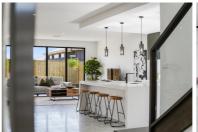

## **Design Highlights**

- Exquisitely crafted, this 4-bedroom Home
- A well-appointed kitchen showcases an island bench and a generously sized butler's pantry, ensuring plenty of storage and workspace
- All bedrooms are generously sized and come with ample wardrobe storage.
- The master suite is a luxurious retreat, complete with a separate walk-in robe and a spacious ensuite.
- Additionally, there is a convenient storage area located in the garage.