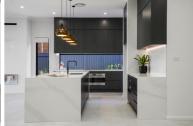

## **Design Highlights**

- Exquisitely crafted, this 4-bedroom Home
- A well-appointed kitchen showcases an island bench and a generously sized butler's pantry, ensuring plenty of storage and workspace
- All bedrooms are generously sized and come with ample wardrobe storage.
- The master suite is a luxurious retreat, complete with a separate walk-in robe and a spacious ensuite.
- Additionally, there is a convenient storage area located in the garage.