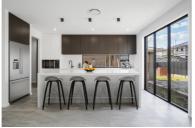

## **Design Highlights**

- Exquisitely crafted, this 4-bedroom Home
- A well-appointed kitchen showcases an island bench and a generously sized butler's pantry, ensuring plenty of storage and workspace
- All bedrooms are generously sized and come with ample wardrobe storage.
- The master suite is a luxurious retreat, complete with a separate walk-in robe and a spacious ensuite.
- Additionally, there is a convenient storage area located in the garage.