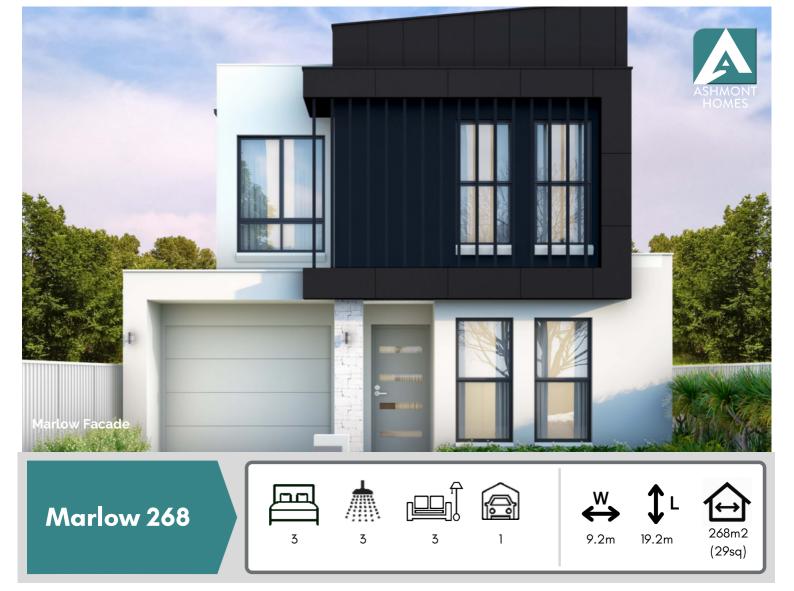

## **Design Highlights**

- This perfectly proportioned 4 bedroom home is a great fit for any 12.5m frontage block
- Lounge at front of home that can be converted to 4th Bedroom if needed
- Deluxe Kitchen with Island Bench and a large Butler's Panty for all your storage needs
- Spacious upper living area.
- Generously sized Office or Study that could also be used as a Kids Retreat
- All bedrooms are well proportioned with wardrobe storage
- Luxurious Master Suite with separate His & Her Walk in Robes and large Ensuite.

## Marlow 268 nc 3 3 3 1 FAMILY 5m x 4.0n WIR 2.5m x 3.8m MASTER SUITE 4.2m x 3.8m ENSUITE 3.0m x 1.8m BENCH BATHROOM 3.5m x 1.9m LAUNDRY 3.0m x 1.7m LINEN UPPER LIVING 3.7m x 5.1m STUDY 3.5m x 1.9m BATH 3.0m x 2.0m STORE LOUNGE / OPTIONAL BED 4 BED ROBE 3.5m x 4.0m 30 BED 2 0m x 3.4m 3.0 ROB