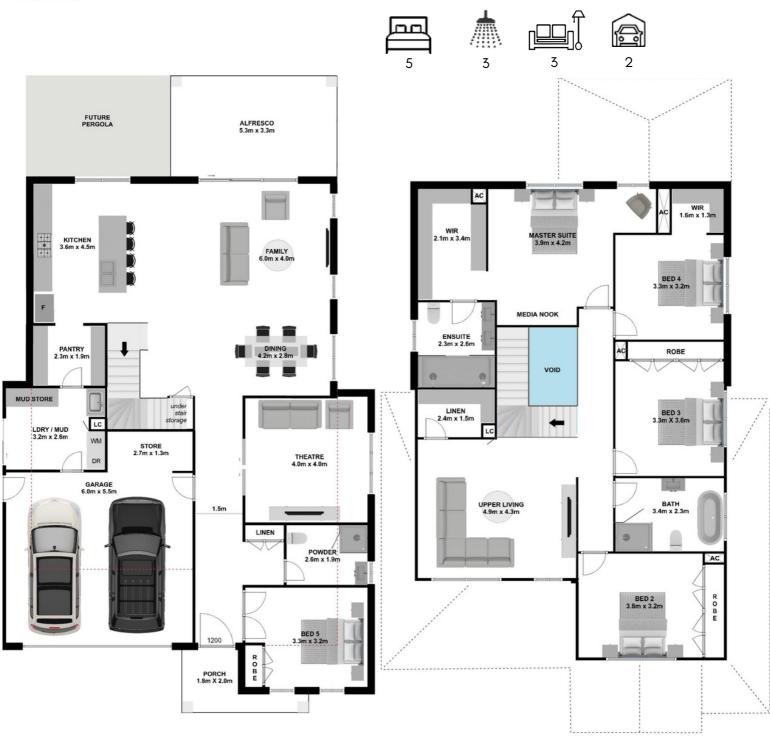

## **Design Highlights**

- This beautifully designed home features 5 bedrooms.
- The kitchen is well-appointed with an island bench and a spacious butler's pantry, providing ample storage and workspace.
- All bedrooms are generously sized and offer plenty of wardrobe storage.
- The master suite is a luxurious retreat, complete with a separate walk-in robe and a spacious ensuite.
- There is also a large theatre room for entertainment.
- Additionally, the garage includes a convenient storage area.

## Highlander

**GROUND FLOOR** 

**FIRST FLOOR** 