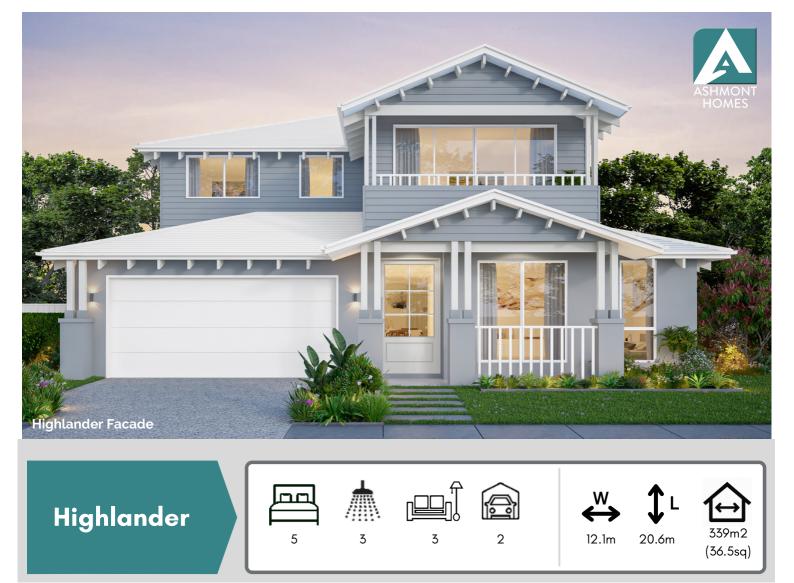

## **Design Highlights**

- This beautifully designed home features 5 bedrooms.
- The kitchen is well-appointed with an island bench and a spacious butler's pantry, providing ample storage and workspace.
- All bedrooms are generously sized and offer plenty of wardrobe storage.
- The master suite is a luxurious retreat, complete with a separate walk-in robe and a spacious ensuite.
- There is also a large theatre room for entertainment.
- Additionally, the garage includes a convenient storage area.

## Highlander

**GROUND FLOOR** 

**FIRST FLOOR** 