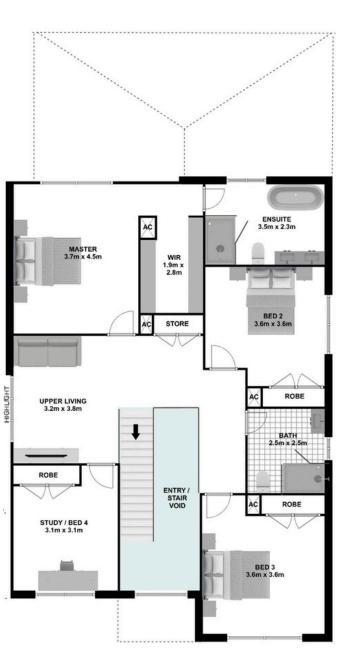

## **Hamilton 308**

**GROUND FLOOR** 

**FIRST FLOOR** 

## **Design Highlights**

- This custom designed home features 5 bedrooms, 3 bathrooms, 3 living and a double garage
- The Grand Entry framed by the double height void is absolutely breath-taking!
- Convenient Mud Room & Laundry which can be customised to provide direct access to the Pantry
- The fifth bedroom is located on the Ground Floor with a bathroom conveniently nearby
- The well-proportioned kitchen has loads of bench space along with a generously sized Butler's Pantry, providing ample storage and work space.
- All bedrooms are generously sized and offer plenty of built-in wardrobe storage.
- The master suite is a luxurious retreat, complete with a large walk-in robe and a spacious ensuite