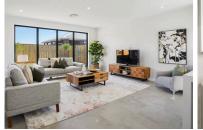

## **Design Highlights**

- This custom designed home features 5 bedrooms, 3 bathrooms, 3 living and a double garage
- The Grand Entry framed by the double height void is absolutely breath-taking!
- Convenient Mud Room & Laundry which can be customised to provide direct access to the Pantry
- The fifth bedroom is located on the Ground Floor with a bathroom conveniently nearby
- The well-proportioned kitchen has loads of bench space along with a generously sized Butler's Pantry, providing ample storage and work space.
- All bedrooms are generously sized and offer plenty of built-in wardrobe storage.
- The master suite is a luxurious retreat, complete with a large walk-in robe and a spacious ensuite