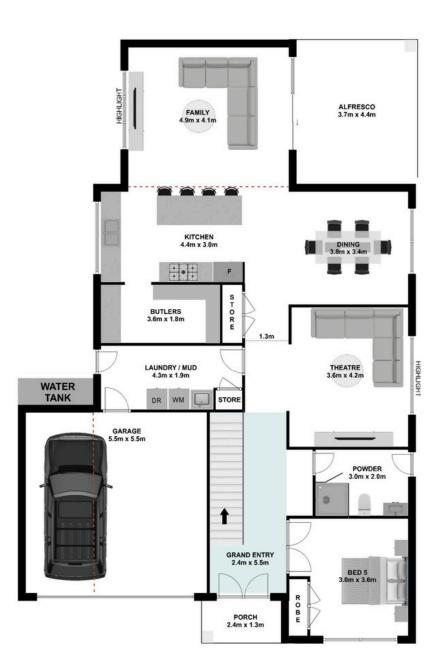

## **Hamilton 308**

**GROUND FLOOR** 

**FIRST FLOOR** 

## **Design Highlights**

- This custom designed home features 5 bedrooms, 3 bathrooms, 3 living and a double garage
- The Grand Entry framed by the double height void is absolutely breath-taking!
- Convenient Mud Room & Laundry which can be customised to provide direct access to the Pantry
- The fifth bedroom is located on the Ground Floor with a bathroom conveniently nearby
- The well-proportioned kitchen has loads of bench space along with a generously sized Butler's Pantry, providing ample storage and work space.
- All bedrooms are generously sized and offer plenty of built-in wardrobe storage.
- The master suite is a luxurious retreat, complete with a large walk-in robe and a spacious ensuite