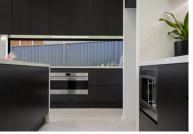

## **Design Highlights**

- This custom designed home features 5 bedrooms, 3 bathrooms, 3 living and a double garage
- The Grand Entry framed by the double height void is absolutely breath-taking!
- Convenient Mud Room & Laundry which can be customised to provide direct access to the Pantry
- The fifth bedroom is located on the Ground Floor with a bathroom conveniently nearby
- The well-proportioned kitchen has loads of bench space along with a generously sized Butler's Pantry, providing ample storage and work space.
- All bedrooms are generously sized and offer plenty of built-in wardrobe storage.
- The master suite is a luxurious retreat, complete with a large walk-in robe and a spacious ensuite