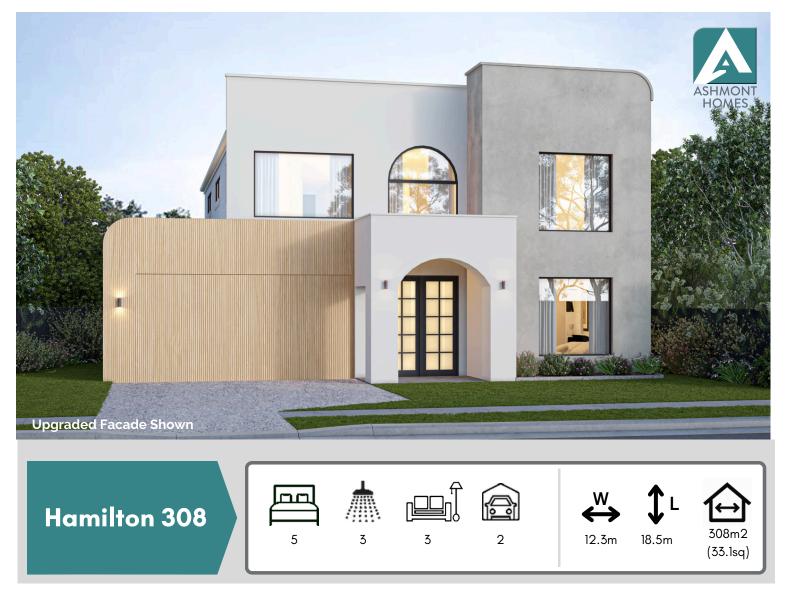

## **Design Highlights**

- This custom designed home features 5 bedrooms, 3 bathrooms, 3 living and a double garage
- The Grand Entry framed by the double height void is absolutely breath-taking!
- Convenient Mud Room & Laundry which can be customised to provide direct access to the Pantry
- The fifth bedroom is located on the Ground Floor with a bathroom conveniently nearby
- The well-proportioned kitchen has loads of bench space along with a generously sized Butler's Pantry, providing ample storage and work space.
- All bedrooms are generously sized and offer plenty of built-in wardrobe storage.
- The master suite is a luxurious retreat, complete with a large walk-in robe and a spacious ensuite

Suits all standard, wider blocks with frontage of 13.5m+ (zero lot)

## **Hamilton 308**

**GROUND FLOOR** 

**FIRST FLOOR** 