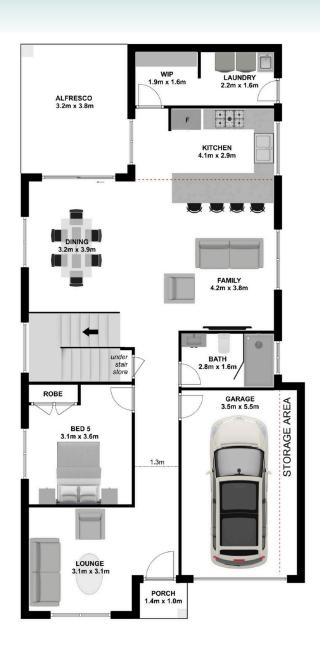

## **HARTLEY**





























## **HARTLEY**

- **U** 02 8328 1388
- Mello@ashmonthomes.com.au
- Level 2, Suite 2206, 31 Lasso Rd, Gregory Hills 2557, NSW

Photographs, artist impressions and other pictures shown on this flyer are for illustrative purposes only and may show fixtures, fittings or finishes which are outside the available packages which are not supplied by Ashmont Homes. This may include façade, landscaping and outdoor items, render, floor coverings, doors, furniture, kitchen, bathroom and light fittings and decorative items, which are shown as examples only. Please refer to your Tender for specific details of the inclusions and exclusions. Please speak to an Ashmont Homes Consultant to discuss detailed home pricing for different designs, inclusions and collections. Copyright Ashmont Homes 202