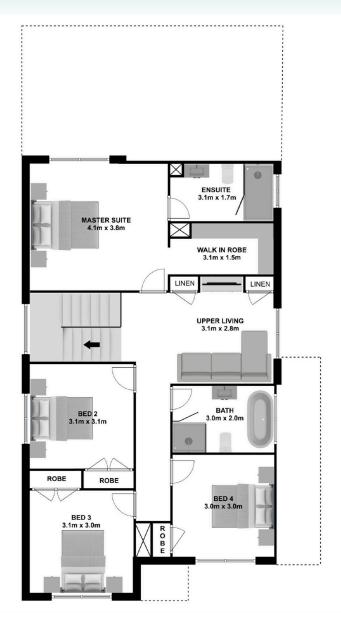

## **HARTLEY**





























## **HARTLEY**

- **U** 02 8328 1388
- Mello@ashmonthomes.com.au
- Level 2, Suite 2206, 31 Lasso Rd, Gregory Hills 2557, NSW

Photographs, artist impressions and other pictures shown on this flyer are for illustrative purposes only and may show fixtures, fittings or finishes which are outside the available packages which are not supplied by Ashmont Homes. This may include façade, landscaping and outdoor items, render, floor coverings, doors, furniture, kitchen, bathroom and light fittings and decorative items, which are shown as examples only. Please refer to your Tender for specific details of the inclusions and exclusions. Please speak to an Ashmont Homes Consultant to discuss detailed home pricing for different designs, inclusions and collections. Copyright Ashmont Homes 2025