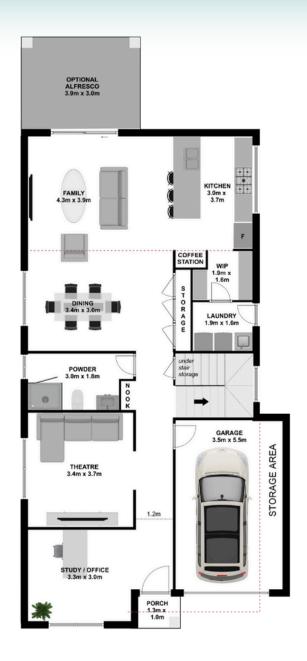

## **TRIBECA**





























## **TRIBECA**

- 02 8328 1388
- 🖂 hello@ashmonthomes.com.au
- Level 2, Suite 2206, 31 Lasso Rd, Gregory Hills 2557, NSW

Photographs, artist impressions and other pictures shown on this flyer are for illustrative purposes only and may show fixtures, fittings or finishes which are outside the available packages which are not supplied by Ashmont Homes. This may include façade, landscaping and outdoor items, render, floor coverings, doors, furniture, kitchen, bathroom and light fittings and decorative items, which are shown as examples only. Please refer to your Tender for specific details of the inclusions and exclusions. Please speak to an Ashmont Homes Consultant to discuss detailed home pricing for different designs, inclusions and collections. Copyright Ashmont Homes 2025