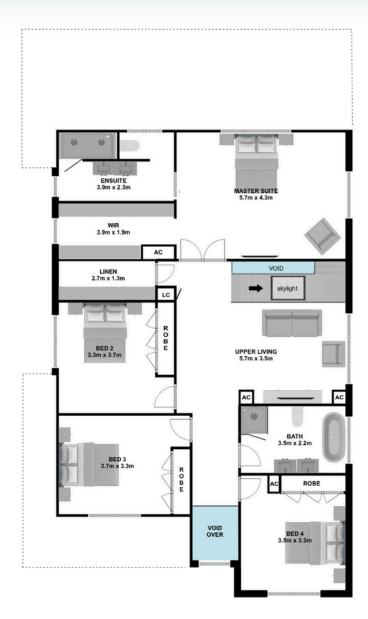

## **ASPEN**





























## **ASPEN**

- **U** 02 8328 1388
- ☑ hello@ashmonthomes.com.au
- Level 2, Suite 2206, 31 Lasso Rd, Gregory Hills 2557, NSW

Photographs, artist impressions and other pictures shown on this flyer are for illustrative purposes only and may show fixtures, fittings or finishes which are outside the available packages which are not supplied by Ashmont Homes. This may include façade, landscaping and outdoor items, render, floor coverings, doors, furniture, kitchen, bathroom and light fittings and decorative items, which are shown as examples only. Please refer to your Tender for specific details of the inclusions and exclusions. Please speak to an Ashmont Homes Consultant to discuss detailed home pricing for different designs, inclusions and collections. Copyright Ashmont Homes 2025