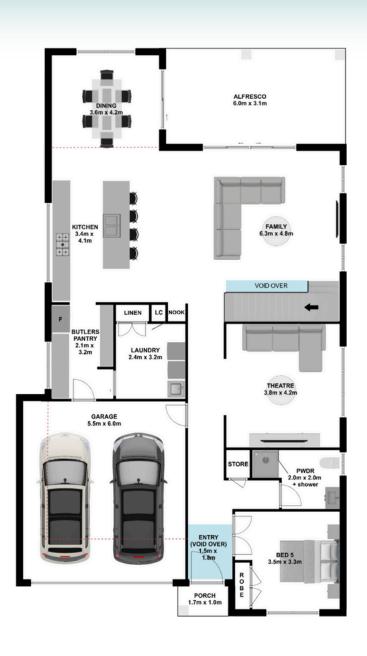

## **ASPEN**





























## **ASPEN**

- **U** 02 8328 1388
- ☑ hello@ashmonthomes.com.au
- Level 2, Suite 2206, 31 Lasso Rd, Gregory Hills 2557, NSW

Photographs, artist impressions and other pictures shown on this flyer are for illustrative purposes only and may show fixtures, fittings or finishes which are outside the available packages which are not supplied by Ashmont Homes. This may include façade, landscaping and outdoor items, render, floor coverings, doors, furniture, kitchen, bathroom and light fittings and decorative items, which are shown as examples only. Please refer to your Tender for specific details of the inclusions and exclusions. Please speak to an Ashmont Homes Consultant to discuss detailed home pricing for different designs, inclusions and collections. Copyright Ashmont Homes 202