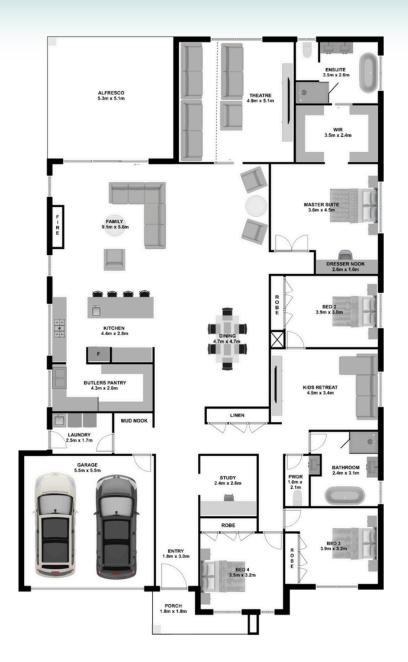

2

2

ſ

3

 $\longleftrightarrow$ 

15.5m

Ĵ∟

25.3m

House Size

352m<sup>2</sup> 37.9sq