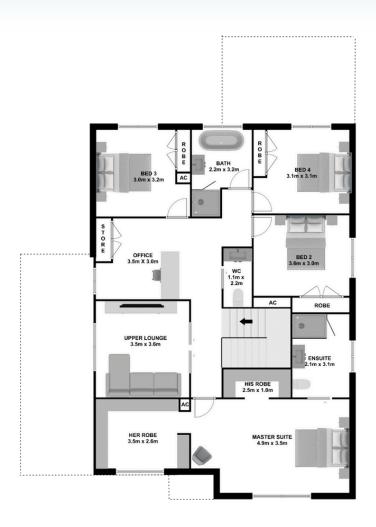

## CALLOWAY

- **C** 02 8328 1388
- hello@ashmonthomes.com.au
  Level 2, Suite 2206, 31 Lasso Rd,
- Level 2, Suite 2206, 31 Lasso Ro
  Gregory Hills 2557, NSW

Photographs, artist impressions and other pictures shown on this flyer are for illustrative purposes only and may show fixtures, fittings or finishes which are outside the available packages which are not supplied by Ashmont Homes. This may include façade, landscaping and outdoor items, render, floor coverings, doors, furniture, kitchen, bathroom and light fittings and decorative items, which are shown as examples only. Please refer to your Tender for specific details of the inclusions and exclusions. Please speak to an Ashmont Homes Consultant to discuss detailed home pricing for different designs, inclusions and collections. C