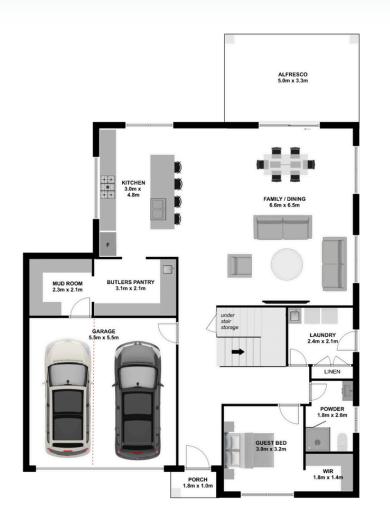

## CALLOWAY

- **C** 02 8328 1388
- hello@ashmonthomes.com.au
  Level 2, Suite 2206, 31 Lasso Rd,
- Level 2, Suite 2206, 31 Lasso Ro
  Gregory Hills 2557, NSW

Photographs, artist impressions and other pictures shown on this flyer are for illustrative purposes only and may show fixtures, fittings or finishes which are outside the available packages which are not supplied by Ashmont Homes. This may include façade, landscaping and outdoor items, render, floor coverings, doors, furniture, kitchen, bathroom and light fittings and decorative items, which are shown as examples only. Please refer to your Tender for specific details of the inclusions and exclusions. Please speak to an Ashmont Homes Consultant to discuss detailed home pricing for different designs, inclusions and collections.