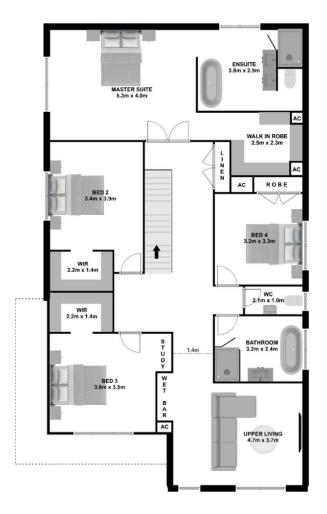

## CARRINGTON





















10.6m



328m<sup>2</sup> 35.3sq













## **CARRINGTON**

- **Q** 02 8328 1388
- $\bowtie$ hello@ashmonthomes.com.au
- Level 2, Suite 2206, 31 Lasso Rd, Gregory Hills 2557, NSW

Photographs, artist impressions and other pictures shown on this flyer are for illustrative purposes only and may show fixtures, fittings or finishes which are outside the available packages which are not supplied by Ashmont Homes. This may include façade, landscaping and outdoor items, render, floor coverings, doors, furniture, kitchen, bathroom and light fittings and decorative items, which are shown as examples only. Please refer to your Tender for specific details of the inclusions and exclusions. Please speak to an Ashmont Homes Consultant to discuss detailed home pricing for different designs, inclusions and collections. Copyright Ashmon