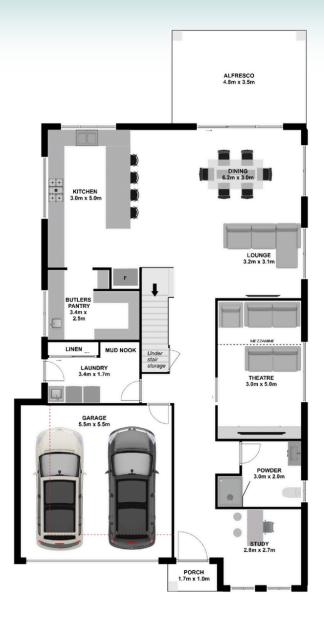

## CARRINGTON





















10.6m



328m<sup>2</sup> 35.3sq













## **CARRINGTON**

- **Q** 02 8328 1388
- $\bowtie$ hello@ashmonthomes.com.au
- Level 2, Suite 2206, 31 Lasso Rd, Gregory Hills 2557, NSW

Photographs, artist impressions and other pictures shown on this flyer are for illustrative purposes only and may show fixtures, fittings or finishes which are outside the available packages which are not supplied by Ashmont Homes. This may include façade, landscaping and outdoor items, render, floor coverings, doors, furniture, kitchen, bathroom and light fittings and decorative items, which are shown as examples only. Please refer to your Tender for specific details of the inclusions and exclusions. Please speak to an Ashmont Homes Consultant to discuss detailed home pricing for different designs, inclusions and collections. Copyright Ashm