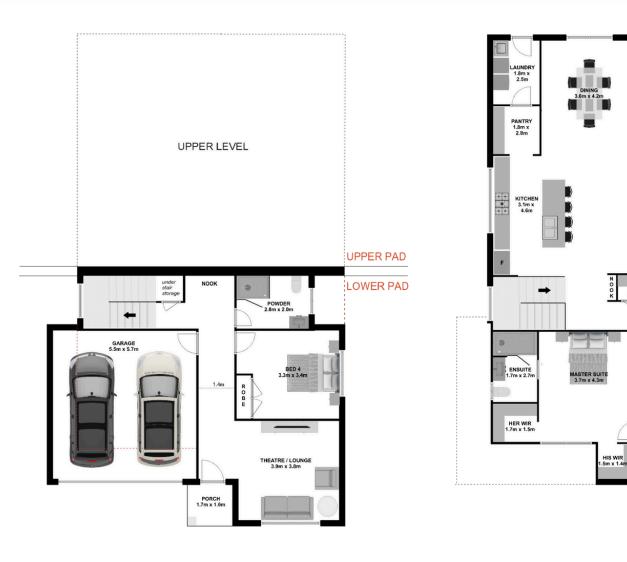

ALFRESCO 4.4m x 3.3m

MILY

BED 2 3.1m x 3.0r

MAIN BATH 3.1m x 1.8m

> BED 3 1m x 3

ROBE

LINEN 1.9m x 1.0m

1.1m

LINEN

ROBE