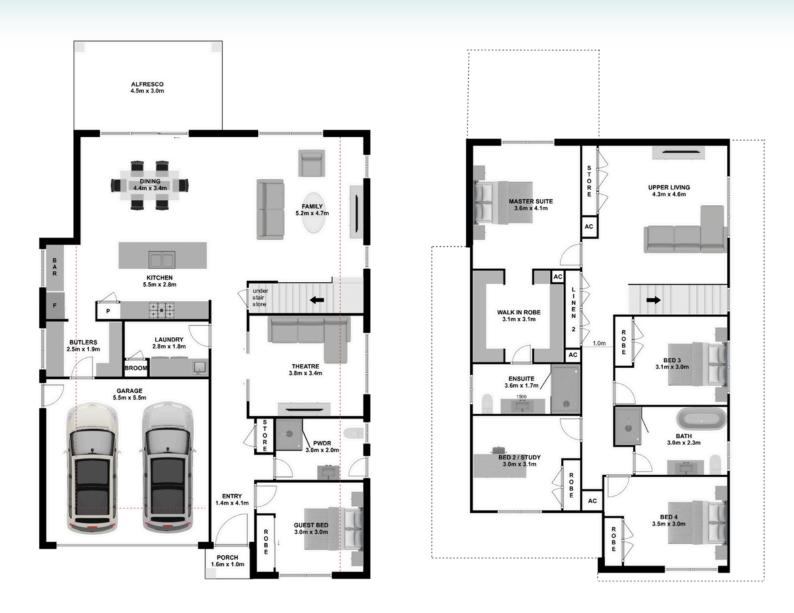

## FROMELLES

٦

γ<u></u>=== 3

 $\longleftrightarrow$ 

11.2m

TL

18.2m

House Size

300m<sup>2</sup> 32.3sq