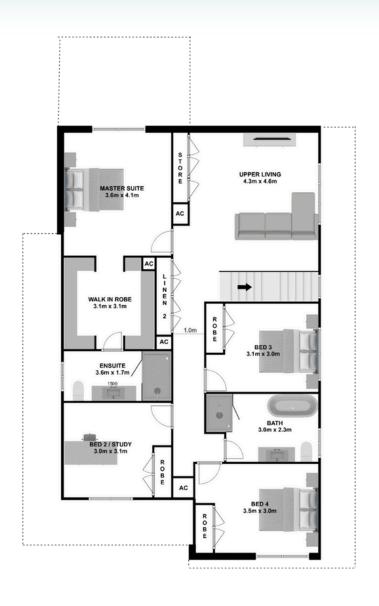

## **FROMELLES**





























## **FROMELLES**

- **Q** 02 8328 1388
- ⊠ hello@ashmonthomes.com.au
- Level 2, Suite 2206, 31 Lasso Rd, Gregory Hills 2557, NSW

Photographs, artist impressions and other pictures shown on this flyer are for illustrative purposes only and may show fixtures, fittings or finishes which are outside the available packages which are not supplied by Ashmont Homes. This may include façade, landscaping and outdoor items, render, floor coverings, doors, furniture, kitchen, bathroom and light fittings and decorative items, which are shown as examples only. Please refer to your Tender for specific details of the inclusions and exclusions. Please speak to an Ashmont Homes Consultant to discuss detailed home pricing for different designs, inclusions and collections. Copyright Ashmont Homes 2