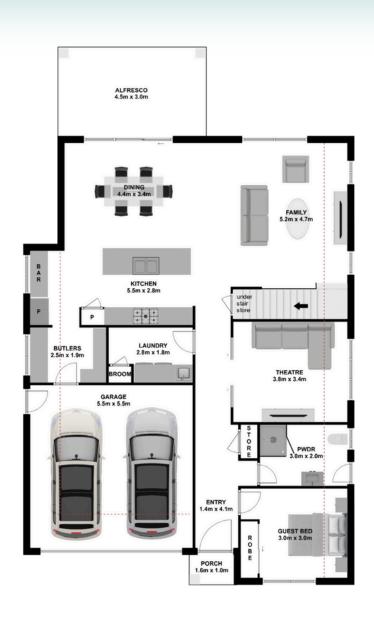

## **FROMELLES**





























## **FROMELLES**

- **Q** 02 8328 1388
- ⊠ hello@ashmonthomes.com.au
- Level 2, Suite 2206, 31 Lasso Rd, Gregory Hills 2557, NSW

Photographs, artist impressions and other pictures shown on this flyer are for illustrative purposes only and may show fixtures, fittings or finishes which are outside the available packages which are not supplied by Ashmont Homes. This may include façade, landscaping and outdoor items, render, floor coverings, doors, furniture, kitchen, bathroom and light fittings and decorative items, which are shown as examples only. Please refer to your Tender for specific details of the inclusions and exclusions. Please speak to an Ashmont Homes Consultant to discuss detailed home pricing for different designs, inclusions and collections. Copyright Ashmont Homes