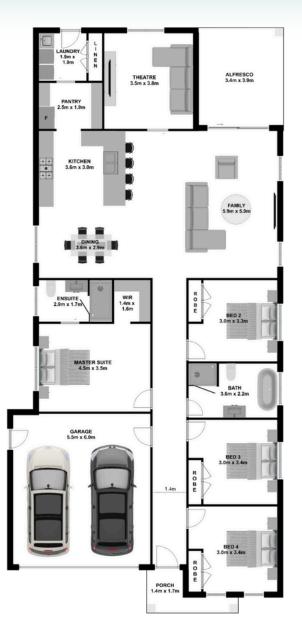

2





Т

22.9m

11.1m

House Size

234m<sup>2</sup> 25.2sq





## GARLAND

**C** 02 8328 1388

- 🖂 hello@ashmonthomes.com.au
- Level 2, Suite 2206, 31 Lasso Rd, Gregory Hills 2557, NSW

Photographs, artist impressions and other pictures shown on this flyer are for illustrative purposes only and may show fixtures, fittings or finishes which are outside the available packages which are not supplied by Ashmont Homes. This may include façade, landscaping and outdoor items, render, floor coverings, doors, furniture, kitchen, bathroom and light fittings and decorative items, which are shown as examples only. Please refer to your Tender for specific details of the inclusions and exclusions. Please speak to an Ashmont Homes Consultant to discuss detailed home pricing for different designs, inclusions