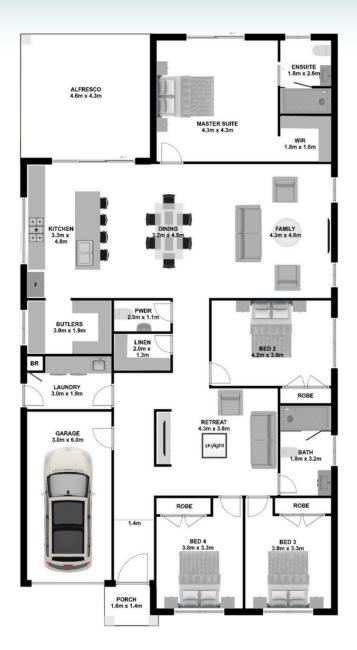

## **GEELONG**

02 8328 1388 C

- $\bowtie$ hello@ashmonthomes.com.au
- Level 2, Suite 2206, 31 Lasso Rd, 9 Gregory Hills 2557, NSW

Photographs, artist impressions and other pictures shown on this flyer are for illustrative purposes only and may show fixtures, fittings or finishes which are outside the available packages which are not supplied by Ashmont Homes. This may include façade, landscaping and outdoor items, render, floor coverings, doors, furniture, kitchen, bathroom and light fittings and decorative items, which are shown as examples only. Please refer to your Tender for specific details of the inclusions and exclusions. Please speak to an Ashmont Homes Consultant to discuss detailed home pricing for different designs, inclusions and collections. Copyright Ashmont Homes 2025