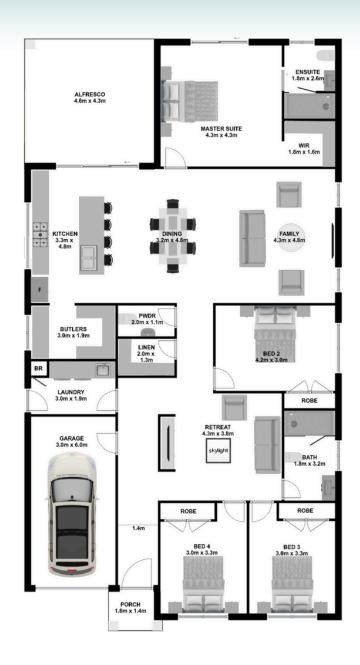

## **GEELONG**

## **GEELONG**

- **U** 02 8328 1388
- ☑ hello@ashmonthomes.com.au
- Level 2, Suite 2206, 31 Lasso Rd, Gregory Hills 2557, NSW

Photographs, artist impressions and other pictures shown on this flyer are for illustrative purposes only and may show fixtures, fittings or finishes which are outside the available packages which are not supplied by Ashmont Homes. This may include façade, landscaping and outdoor items, render, floor coverings, doors, furniture, kitchen, bathroom and light fittings and decorative items, which are shown as examples only. Please refer to your Tender for specific details of the inclusions and exclusions. Please speak to an Ashmont Homes Consultant to discuss detailed home pricing for different designs, inclusions and collections. Copyright Ashmont Homes 2025