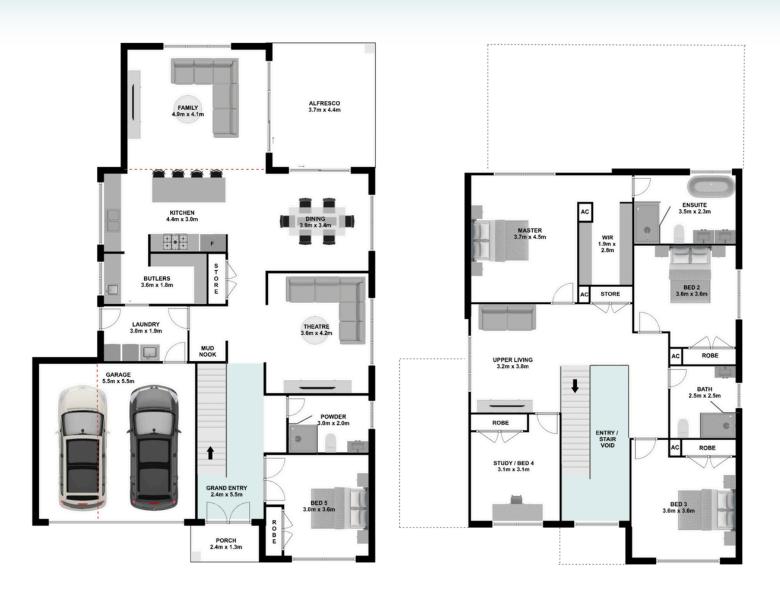

ΤL

21.7m

12.2m

3

House Size

348m<sup>2</sup> 37.5sq



## HAMILTON

**C** 02 8328 1388

- 🖂 hello@ashmonthomes.com.au
- Level 2, Suite 2206, 31 Lasso Rd, Gregory Hills 2557, NSW

Photographs, artist impressions and other pictures shown on this flyer are for illustrative purposes only and may show fixtures, fittings or finishes which are outside the available packages which are not supplied by Ashmont Homes. This may include façade, landscaping and outdoor items, render, floor coverings, doors, furniture, kitchen, bathroom and light fittings and decorative items, which are shown as examples only. Please refer to your Tender for specific details of the inclusions and exclusions. Please speak to an Ashmont Homes Consultant to discuss detailed home pricing for different designs, inclusi