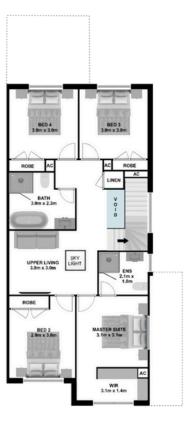

## **HECKENBERG**































## **HECKENBERG**

- **Q** 02 8328 1388
- ⊠ hello@ashmonthomes.com.au
- Level 2, Suite 2206, 31 Lasso Rd, Gregory Hills 2557, NSW

Photographs, artist impressions and other pictures shown on this flyer are for illustrative purposes only and may show fixtures, fittings or finishes which are outside the available packages which are not supplied by Ashmont Homes. This may include façade, landscaping and outdoor items, render, floor coverings, doors, furniture, kitchen, bathroom and light fittings and decorative items, which are shown as examples only. Please refer to your Tender for specific details of the inclusions and exclusions. Please speak to an Ashmont Homes Consultant to discuss detailed home pricing for different designs, inclusions and collections. Copyright Ashmont Homes