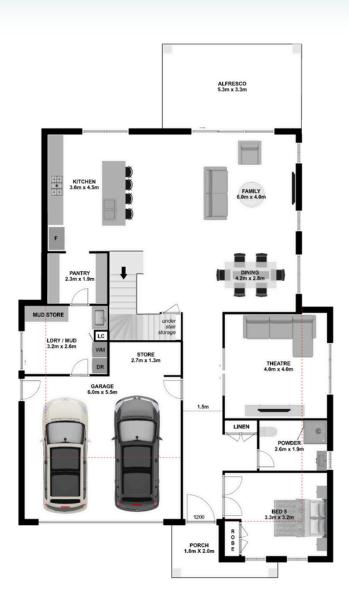

## **HIGHLANDER**





























## **HIGHLANDER**

- **Q** 02 8328 1388
- ☑ hello@ashmonthomes.com.au
- Level 2, Suite 2206, 31 Lasso Rd, Gregory Hills 2557, NSW

Photographs, artist impressions and other pictures shown on this flyer are for illustrative purposes only and may show fixtures, fittings or finishes which are outside the available packages which are not supplied by Ashmont Homes. This may include façade, landscaping and outdoor items, render, floor coverings, doors, furniture, kitchen, bathroom and light fittings and decorative items, which are shown as examples only. Please refer to your Tender for specific details of the inclusions and exclusions. Please speak to an Ashmont Homes Consultant to discuss detailed home pricing for different designs, inclusions and collections. Copyright Ashmont Home