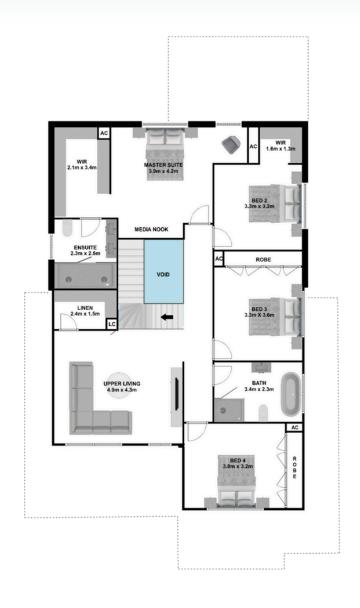

## **HIGHLANDER**





























## **HIGHLANDER**

- **Q** 02 8328 1388
- ☑ hello@ashmonthomes.com.au
- Level 2, Suite 2206, 31 Lasso Rd, Gregory Hills 2557, NSW

Photographs, artist impressions and other pictures shown on this flyer are for illustrative purposes only and may show fixtures, fittings or finishes which are outside the available packages which are not supplied by Ashmont Homes. This may include façade, landscaping and outdoor items, render, floor coverings, doors, furniture, kitchen, bathroom and light fittings and decorative items, which are shown as examples only. Please refer to your Tender for specific details of the inclusions and exclusions. Please speak to an Ashmont Homes Consultant to discuss detailed home pricing for different designs, inclusions and collections. Copyright Ashmont Homes