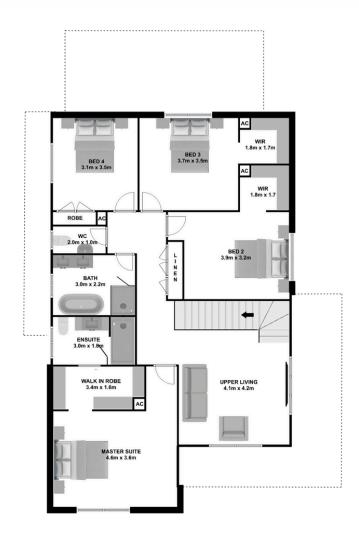

## KINGSTON

## **KINGSTON**

- **U** 02 8328 1388
- ☑ hello@ashmonthomes.com.au
- Level 2, Suite 2206, 31 Lasso Rd, Gregory Hills 2557, NSW

Photographs, artist impressions and other pictures shown on this flyer are for illustrative purposes only and may show fixtures, fittings or finishes which are outside the available packages which are not supplied by Ashmont Homes. This may include façade, landscaping and outdoor items, render, floor coverings, doors, furniture, kitchen, bathroom and light fittings and decorative items, which are shown as examples only. Please refer to your Tender for specific details of the inclusions and exclusions. Please speak to an Ashmont Homes Consultant to discuss detailed home pricing for different designs, inclusions and collections. Copyright Ashmont Homes 2025