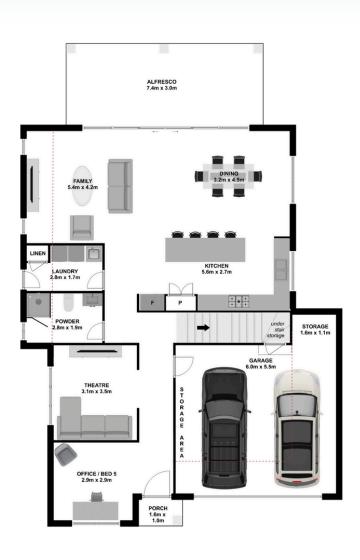

## KINGSTON

## **KINGSTON**

- **U** 02 8328 1388
- ☑ hello@ashmonthomes.com.au
- Level 2, Suite 2206, 31 Lasso Rd, Gregory Hills 2557, NSW

Photographs, artist impressions and other pictures shown on this flyer are for illustrative purposes only and may show fixtures, fittings or finishes which are outside the available packages which are not supplied by Ashmont Homes. This may include façade, landscaping and outdoor items, render, floor coverings, doors, furniture, kitchen, bathroom and light fittings and decorative items, which are shown as examples only. Please refer to your Tender for specific details of the inclusions and exclusions. Please speak to an Ashmont Homes Consultant to discuss detailed home pricing for different designs, inclusions and collections. Copyright Ashmont Homes 2025