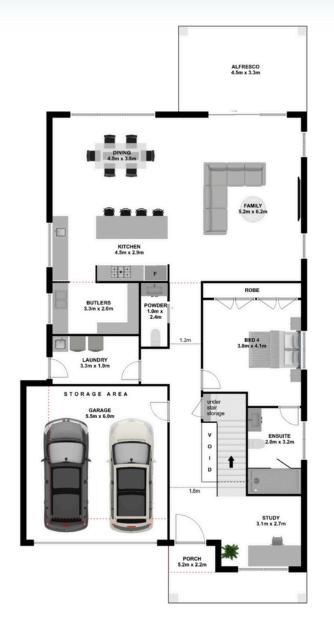

## LENNOX

**C** 02 8328 1388

- 🖂 hello@ashmonthomes.com.au
- Level 2, Suite 2206, 31 Lasso Rd, Gregory Hills 2557, NSW

Photographs, artist impressions and other pictures shown on this flyer are for illustrative purposes only and may show fixtures, fittings or finishes which are outside the available packages which are not supplied by Ashmont Homes. This may include façade, landscaping and outdoor items, render, floor coverings, doors, furniture, kitchen, bathroom and light fittings and decorative items, which are shown as examples only. Please refer to your Tender for specific details of the inclusions and exclusions. Please speak to an Ashmont Homes Consultant to discuss detailed home pricing for different designs, inclusions and collections. Copyright Ashmont Homes 2025