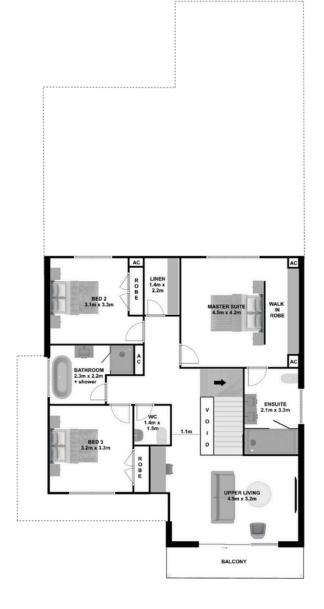

## LENNOX

**C** 02 8328 1388

- 🖂 hello@ashmonthomes.com.au
- Level 2, Suite 2206, 31 Lasso Rd, Gregory Hills 2557, NSW

Photographs, artist impressions and other pictures shown on this flyer are for illustrative purposes only and may show fixtures, fittings or finishes which are outside the available packages which are not supplied by Ashmont Homes. This may include façade, landscaping and outdoor items, render, floor coverings, doors, furniture, kitchen, bathroom and light fittings and decorative items, which are shown as examples only. Please refer to your Tender for specific details of the inclusions and exclusions. Please speak to an Ashmont Homes Consultant to discuss detailed home pricing for different designs, inclusions and collections. Copyright Ashmont Homes 2025