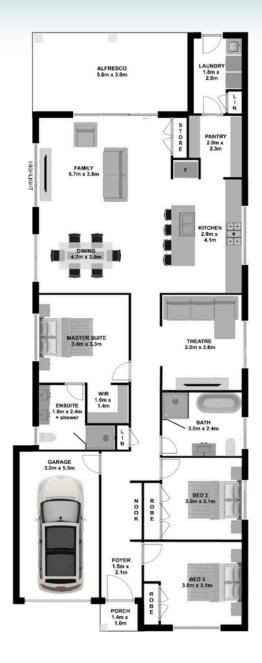

## MALANDA



























## **MALANDA**

- **U** 02 8328 1388
- ☑ hello@ashmonthomes.com.au
- Level 2, Suite 2206, 31 Lasso Rd, Gregory Hills 2557, NSW

Photographs, artist impressions and other pictures shown on this flyer are for illustrative purposes only and may show fixtures, fittings or finishes which are outside the available packages which are not supplied by Ashmont Homes. This may include façade, landscaping and outdoor items, render, floor coverings, doors, furniture, kitchen, bathroom and light fittings and decorative items, which are shown as examples only. Please refer to your Tender for specific details of the inclusions and exclusions. Please speak to an Ashmont Homes Consultant to discuss detailed home pricing for different designs, inclusions and collections. Copyright Ashmont Homes 202