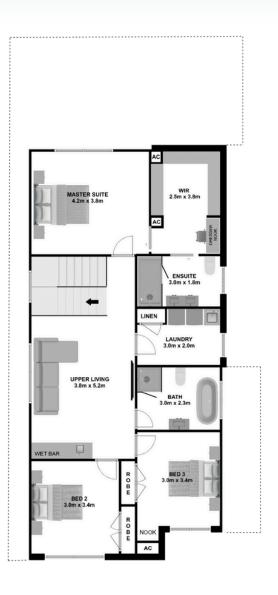

## **MARLOW**































## **MARLOW**

- **U** 02 8328 1388
- ☑ hello@ashmonthomes.com.au
- Level 2, Suite 2206, 31 Lasso Rd, Gregory Hills 2557, NSW

Photographs, artist impressions and other pictures shown on this flyer are for illustrative purposes only and may show fixtures, fittings or finishes which are outside the available packages which are not supplied by Ashmont Homes. This may include façade, landscaping and outdoor items, render, floor coverings, doors, furniture, kitchen, bathroom and light fittings and decorative items, which are shown as examples only. Please refer to your Tender for specific details of the inclusions and exclusions. Please speak to an Ashmont Homes Consultant to discuss detailed home pricing for different designs, inclusions and collections. Copyright Ashmont Homes 2025