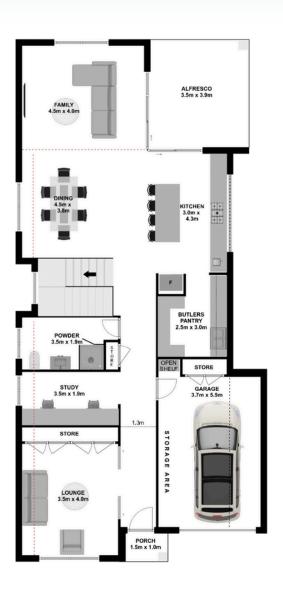

## **MARLOW**































## **MARLOW**

- **U** 02 8328 1388
- ☑ hello@ashmonthomes.com.au
- Level 2, Suite 2206, 31 Lasso Rd, Gregory Hills 2557, NSW

Photographs, artist impressions and other pictures shown on this flyer are for illustrative purposes only and may show fixtures, fittings or finishes which are outside the available packages which are not supplied by Ashmont Homes. This may include façade, landscaping and outdoor items, render, floor coverings, doors, furniture, kitchen, bathroom and light fittings and decorative items, which are shown as examples only. Please refer to your Tender for specific details of the inclusions and exclusions. Please speak to an Ashmont Homes Consultant to discuss detailed home pricing for different designs, inclusions and collections. Copyright Ashmont Homes 20