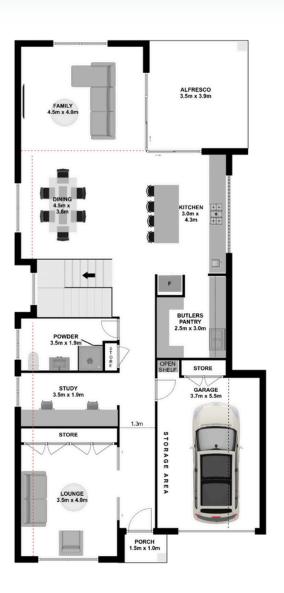

## **MARLOW**































## **MARLOW**

- **U** 02 8328 1388
- ☑ hello@ashmonthomes.com.au
- Level 2, Suite 2206, 31 Lasso Rd, Gregory Hills 2557, NSW

Photographs, artist impressions and other pictures shown on this flyer are for illustrative purposes only and may show fixtures, fittings or finishes which are outside the available packages which are not supplied by Ashmont Homes. This may include façade, landscaping and outdoor items, render, floor coverings, doors, furniture, kitchen, bathroom and light fittings and decorative items, which are shown as examples only. Please refer to your Tender for specific details of the inclusions and exclusions. Please speak to an Ashmont Homes Consultant to discuss detailed home pricing for different designs, inclusions and collections. Copyright Ashmont Homes 20