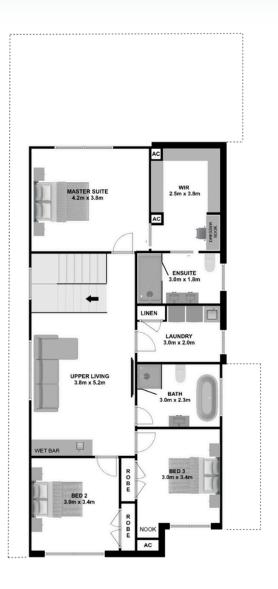

## **MARLOW**































## **MARLOW**

- **U** 02 8328 1388
- ☑ hello@ashmonthomes.com.au
- Level 2, Suite 2206, 31 Lasso Rd, Gregory Hills 2557, NSW

Photographs, artist impressions and other pictures shown on this flyer are for illustrative purposes only and may show fixtures, fittings or finishes which are outside the available packages which are not supplied by Ashmont Homes. This may include façade, landscaping and outdoor items, render, floor coverings, doors, furniture, kitchen, bathroom and light fittings and decorative items, which are shown as examples only. Please refer to your Tender for specific details of the inclusions and exclusions. Please speak to an Ashmont Homes Consultant to discuss detailed home pricing for different designs, inclusions and collections. Copyright Ashmont Homes 2025