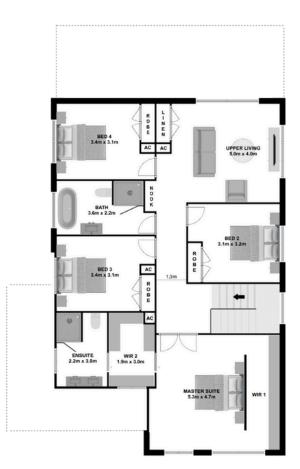

## **MELINA**































## **MELINA**

- **Q** 02 8328 1388
- M hello@ashmonthomes.com.au
- Level 2, Suite 2206, 31 Lasso Rd, Gregory Hills 2557, NSW

Photographs, artist impressions and other pictures shown on this flyer are for illustrative purposes only and may show fixtures, fittings or finishes which are outside the available packages which are not supplied by Ashmont Homes. This may include façade, landscaping and outdoor items, render, floor coverings, doors, furniture, kitchen, bathroom and light fittings and decorative items, which are shown as examples only. Please refer to your Tender for specific details of the inclusions and exclusions. Please speak to an Ashmont Homes Consultant to discuss detailed home pricing for different designs, inclusions and collections. Copyright Ashmont Homes 2025