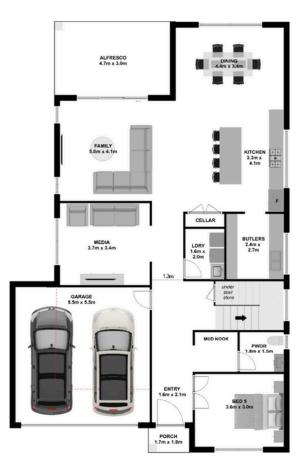

## **MELINA**































## **MELINA**

- **Q** 02 8328 1388
- M hello@ashmonthomes.com.au
- Level 2, Suite 2206, 31 Lasso Rd, Gregory Hills 2557, NSW

Photographs, artist impressions and other pictures shown on this flyer are for illustrative purposes only and may show fixtures, fittings or finishes which are outside the available packages which are not supplied by Ashmont Homes. This may include façade, landscaping and outdoor items, render, floor coverings, doors, furniture, kitchen, bathroom and light fittings and decorative items, which are shown as examples only. Please refer to your Tender for specific details of the inclusions and exclusions. Please speak to an Ashmont Homes Consultant to discuss detailed home pricing for different designs, inclusions and collections. Copyright Ashmont Homes 20