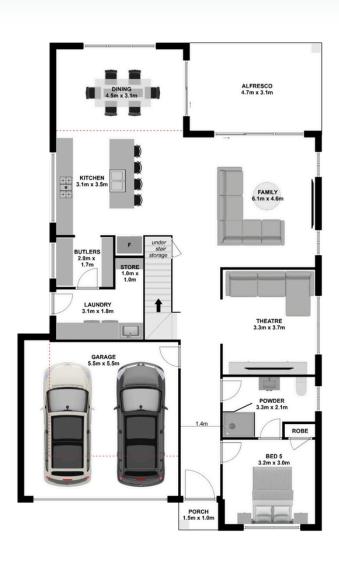

## MONFAIR





























## **MONFAIR**

- **U** 02 8328 1388
- ☑ hello@ashmonthomes.com.au
- Level 2, Suite 2206, 31 Lasso Rd, Gregory Hills 2557, NSW

Photographs, artist impressions and other pictures shown on this flyer are for illustrative purposes only and may show fixtures, fittings or finishes which are outside the available packages which are not supplied by Ashmont Homes. This may include façade, landscaping and outdoor items, render, floor coverings, doors, furniture, kitchen, bathroom and light fittings and decorative items, which are shown as examples only. Please refer to your Tender for specific details of the inclusions and exclusions. Please speak to an Ashmont Homes Consultant to discuss detailed home pricing for different designs, inclusions and collections. Copyright Ashmont Homes 2