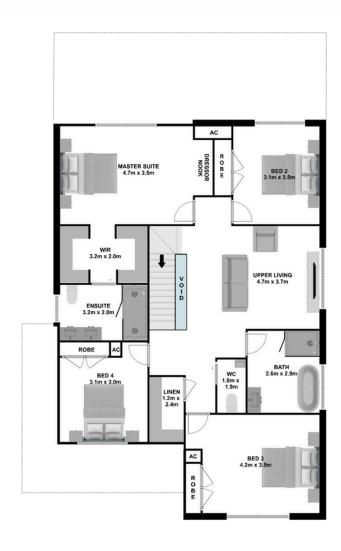

## MONFAIR





























## **MONFAIR**

- **U** 02 8328 1388
- ☑ hello@ashmonthomes.com.au
- Level 2, Suite 2206, 31 Lasso Rd, Gregory Hills 2557, NSW

Photographs, artist impressions and other pictures shown on this flyer are for illustrative purposes only and may show fixtures, fittings or finishes which are outside the available packages which are not supplied by Ashmont Homes. This may include façade, landscaping and outdoor items, render, floor coverings, doors, furniture, kitchen, bathroom and light fittings and decorative items, which are shown as examples only. Please refer to your Tender for specific details of the inclusions and exclusions. Please speak to an Ashmont Homes Consultant to discuss detailed home pricing for different designs, inclusions and collections. Copyright Ashmont Homes 202