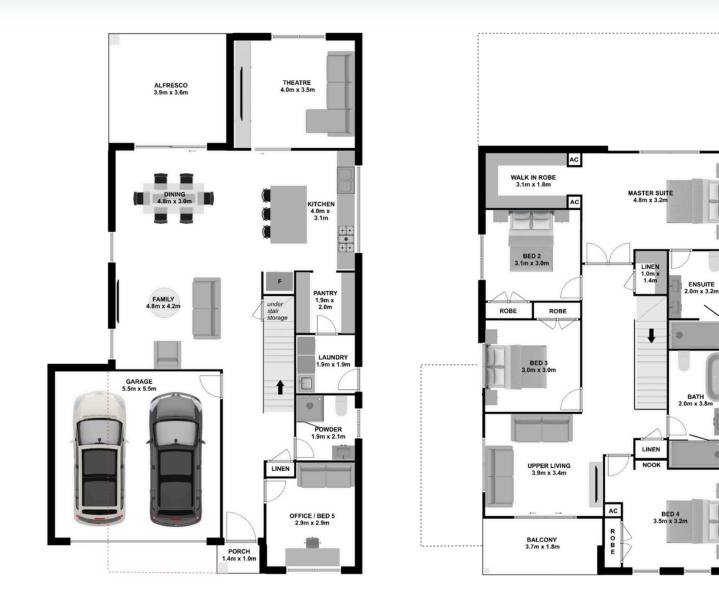

## OAKWOOD

**C** 02 8328 1388

- 🖂 hello@ashmonthomes.com.au
- Level 2, Suite 2206, 31 Lasso Rd, Gregory Hills 2557, NSW

Photographs, artist impressions and other pictures shown on this flyer are for illustrative purposes only and may show fixtures, fittings or finishes which are outside the available packages which are not supplied by Ashmont Homes. This may include façade, landscaping and outdoor items, render, floor coverings, doors, furniture, kitchen, bathroom and light fittings and decorative items, which are shown as examples only. Please refer to your Tender for specific details of the inclusions and exclusions. Please speak to an Ashmont Homes Consultant to discuss detailed home pricing for different designs, inclusions and collections. Copyright Ashmont Homes 2025