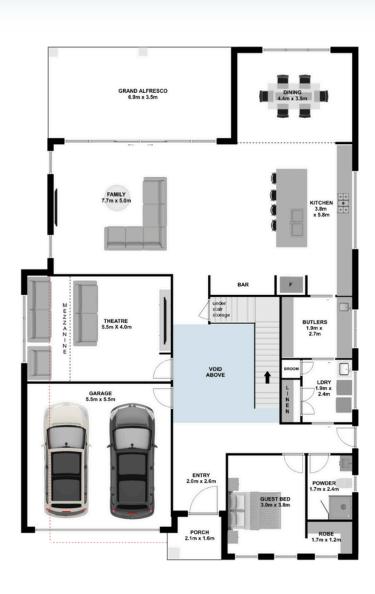

## **PARKVIEW**





























## **PARKVIEW**

- **U** 02 8328 1388
- ☑ hello@ashmonthomes.com.au
- Level 2, Suite 2206, 31 Lasso Rd, Gregory Hills 2557, NSW

Photographs, artist impressions and other pictures shown on this flyer are for illustrative purposes only and may show fixtures, fittings or finishes which are outside the available packages which are not supplied by Ashmont Homes. This may include façade, landscaping and outdoor items, render, floor coverings, doors, furniture, kitchen, bathroom and light fittings and decorative items, which are shown as examples only. Please refer to your Tender for specific details of the inclusions and exclusions. Please speak to an Ashmont Homes Consultant to discuss detailed home pricing for different designs, inclusions and collections. Copyright Ashmont Homes