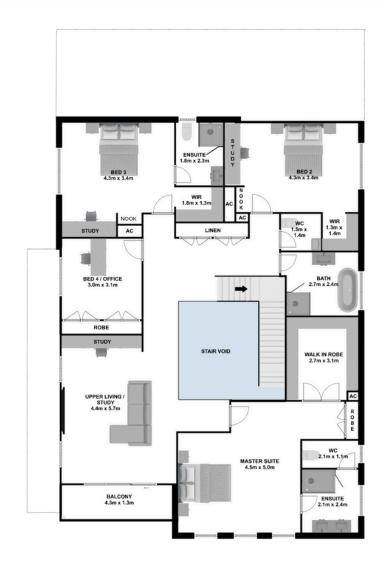

## **PARKVIEW**





























## **PARKVIEW**

- **U** 02 8328 1388
- ☑ hello@ashmonthomes.com.au
- Level 2, Suite 2206, 31 Lasso Rd, Gregory Hills 2557, NSW

Photographs, artist impressions and other pictures shown on this flyer are for illustrative purposes only and may show fixtures, fittings or finishes which are outside the available packages which are not supplied by Ashmont Homes. This may include façade, landscaping and outdoor items, render, floor coverings, doors, furniture, kitchen, bathroom and light fittings and decorative items, which are shown as examples only. Please refer to your Tender for specific details of the inclusions and exclusions. Please speak to an Ashmont Homes Consultant to discuss detailed home pricing for different designs, inclusions and collections. Copyright Ashmont Homes 20