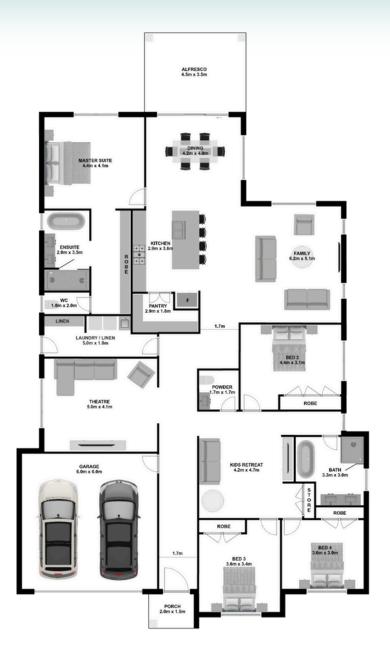

## **RICHMOND**





























## **RICHMOND**

- 02 8328 1388
- hello@ashmonthomes.com.au
- Level 2, Suite 2206, 31 Lasso Rd, Gregory Hills 2557, NSW

Photographs, artist impressions and other pictures shown on this flyer are for illustrative purposes only and may show fixtures, fittings or finishes which are outside the available packages which are not supplied by Ashmont Homes. This may include façade, landscaping and outdoor items, render, floor coverings, doors, furniture, kitchen, bathroom and light fittings and decorative items, which are shown as examples only. Please refer to your Tender for specific details of the inclusions and exclusions. Please speak to an Ashmont Homes Consultant to discuss detailed home pricing for different designs, inclusions and collections. Copyright Ashmont Homes 2025